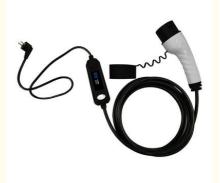

## **Product Description**

We usually export large quantities to foreign countries. Hope to find more trade partners. HD-AMB108 Home EV Charger with PC9330 Shell, Wall and Floor Mounted, 3.4KG Weight

- Product Description
- 1. Portable household portable charger
- 2. After charging and use, it can be carried with the vehicle
- 3. The power of the device is as low as 3W in the on-machine state, saving energy and low consumption
- 4. Three color charging indicator light, indicating charging related values
- 5. Numerical screen display, displaying real-time charging data of the charging gun

#### Describe

The HD-AMB108 charging gun is a portable charging product that meets the American AC power standards, with a rated maximum AC output power of 7.4KW and a weight of approximately 3.4KG. It is suitable for household new energy on-board chargers, outdoor travel, emergency relief, and outdoor work. General specifications

| General specificat          |                                                                                                                                                                                                                                                                                 | (                                                                   |
|-----------------------------|---------------------------------------------------------------------------------------------------------------------------------------------------------------------------------------------------------------------------------------------------------------------------------|---------------------------------------------------------------------|
| Detailed parameters         |                                                                                                                                                                                                                                                                                 | Parameter Details                                                   |
| Name and model              |                                                                                                                                                                                                                                                                                 | HD-AMB108                                                           |
| Appearance<br>structure     | plug model                                                                                                                                                                                                                                                                      | NEMA 14-50P                                                         |
|                             | product type                                                                                                                                                                                                                                                                    | Plug and Charge                                                     |
|                             | Shell material                                                                                                                                                                                                                                                                  | Gun Head - Control Box PC9330                                       |
|                             | Equipment size                                                                                                                                                                                                                                                                  | Gun head 230 * 98 * 58mm/control box 220 *<br>98 * 62mm [H * W * D] |
|                             | Installation<br>method                                                                                                                                                                                                                                                          | Floor/wall mounted                                                  |
|                             | Install<br>components                                                                                                                                                                                                                                                           | Wall mounted screw accessories                                      |
|                             | Wiring method                                                                                                                                                                                                                                                                   | Up in and down out                                                  |
|                             | Equipment<br>weight                                                                                                                                                                                                                                                             | About 3.4KG                                                         |
|                             | Cable<br>specifications                                                                                                                                                                                                                                                         | 3*6mm²+0.75mm²                                                      |
|                             | Cable length                                                                                                                                                                                                                                                                    | 5 meters [supports customized line length]                          |
|                             | input voltage                                                                                                                                                                                                                                                                   | AC240V                                                              |
| Electrical<br>indicators    | Input frequency                                                                                                                                                                                                                                                                 | 50Hz/60Hz                                                           |
|                             | maximum<br>power                                                                                                                                                                                                                                                                | 7.4KW                                                               |
|                             | output voltage                                                                                                                                                                                                                                                                  | AC240V                                                              |
|                             | Output current                                                                                                                                                                                                                                                                  | 32A                                                                 |
|                             | standby power                                                                                                                                                                                                                                                                   | 3W                                                                  |
|                             | usage<br>scenarios                                                                                                                                                                                                                                                              | Indoor/Outdoor                                                      |
| Environmental<br>indicators | Working<br>humidity                                                                                                                                                                                                                                                             | 5% -95% non condensing                                              |
|                             | working<br>temperature                                                                                                                                                                                                                                                          | -30 +50                                                             |
|                             | Working altitude                                                                                                                                                                                                                                                                | <2000 meters                                                        |
|                             | Protection level                                                                                                                                                                                                                                                                | Gun head IP67/control box IP67                                      |
|                             | Cooling method                                                                                                                                                                                                                                                                  | Natural cooling                                                     |
|                             | Safety<br>regulations and<br>standards                                                                                                                                                                                                                                          |                                                                     |
|                             | Flame retardant<br>grade                                                                                                                                                                                                                                                        | UL94 V0                                                             |
|                             | Product<br>Certification                                                                                                                                                                                                                                                        | UL,FCC                                                              |
| Functional design           | man-machine<br>interface                                                                                                                                                                                                                                                        | LED indicator light                                                 |
|                             | communication<br>interface                                                                                                                                                                                                                                                      | /                                                                   |
| Packaging<br>specifications | Box<br>gauge/weight                                                                                                                                                                                                                                                             | 505*505*298mm                                                       |
|                             | Undervoltage protection, overvoltage protection, overload<br>protection, overcurrent protection, over temperature protection,<br>leakage protection, grounding protection, lightning protection,<br>electrostatic protection, flame retardant protectionretardant<br>protection |                                                                     |