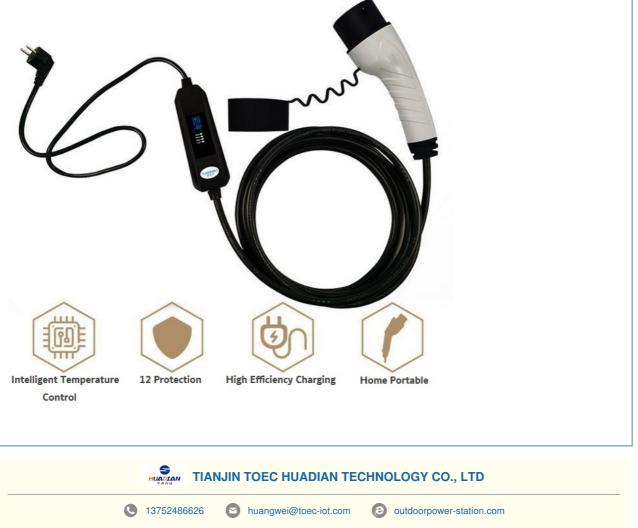

## **Product Description**

We usually export large quantities to foreign countries. Hope to find more trade partners. HD-AMB108 Home EV Charger with PC9330 Shell, Wall and Floor Mounted, 3.4KG Weight

- Product Description
- 1. Portable household portable charger
- 2. After charging and use, it can be carried with the vehicle
- 3. The power of the device is as low as 3W in the on-machine state, saving energy and low consumption
- 4. Three color charging indicator light, indicating charging related values
- 5. Numerical screen display, displaying real-time charging data of the charging gun

#### Describe

The HD-AMB108 charging gun is a portable charging product that meets the American AC power standards, with a rated maximum AC output power of 7.4KW and a weight of approximately 3.4KG. It is suitable for household new energy on-board chargers, outdoor travel, emergency relief, and outdoor work. General specifications

### Application

Suitable for American standard new energy vehicle home emergency electricity, outdoor travel, emergency relief, outdoor work and other occasions, charging anytime and anywhere.

Intelligent temperature control with 12 layers of protection and efficient charging, portable for home use.