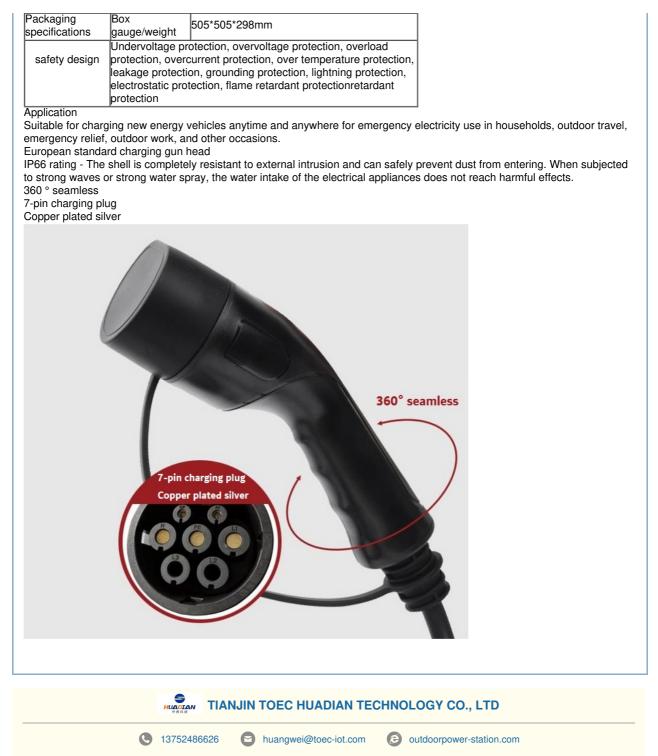

#### Describe

The HD-OB101 charging gun is a portable charging product that complies with the European Union's AC power consumption standards, with a rated maximum AC output power of 3.5KW and a weight of approximately 2KG. It is suitable for household new energy on-board chargers, outdoor travel, emergency relief, outdoor work, and other occasions.