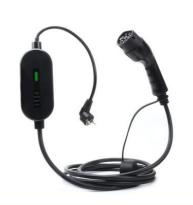

### **Product Description**

We usually export large quantities to foreign countries. Hope to find more trade partners. HD-OB101 Portable Home EV Charger - 8A-16A, 3.5kW, Low-Energy Standby

**Product Description** 

- 1. Portable household portable charger
- 2. After charging and use, it can be carried with the vehicle
- 3. When the device is in standby mode, the power is as low as 3W, saving energy and low consumption
- 4. Three color charging indicator light, indicating charging related values
- 5. Numerical screen display, displaying real-time charging data of the charging gun

6.8A-10A-13A-16A current gear adjustment, can be set to 0h-8h reservation charging function

#### Describe

The HD-OB101 charging gun is a portable charging product that complies with the European Union's AC power consumption standards, with a rated maximum AC output power of 3.5KW and a weight of approximately 2KG. It is suitable for household new energy on-board chargers, outdoor travel, emergency relief, outdoor work, and other occasions.