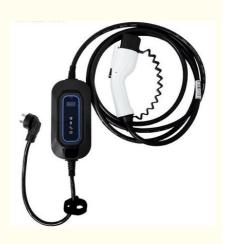

### **Product Description**

We usually export large quantities to foreign countries. Hope to find more trade partners.

Portable Outdoor Power Station-HD-OB105, 7KW Max, 3.4KG Weight

Product Description

- 1. Portable household portable charger
- 2. After charging and use, it can be carried with the vehicle
- 3. When the device is in standby mode, the power is as low as 3W, saving energy and low consumption
- 4. Three color charging indicator light, indicating charging related values
- 5. Numerical screen display, displaying real-time charging data of the charging gun

#### Describe

The HD-OB105 charging gun is a portable charging product that meets the European Union's AC power consumption standards, with a rated AC output of maximum power of 7KW and a weight of approximately 3.4KG. It is suitable for household new energy on-board chargers, outdoor travel, emergency relief, outdoor work, and other occasions.

| Detailed parameters         |                                        | Parameter Details                                                 |
|-----------------------------|----------------------------------------|-------------------------------------------------------------------|
| Name and model              |                                        | HD-OB105                                                          |
| Appearance<br>structure     | plug model                             | 32A industrial plug                                               |
|                             | product type                           | Plug and Charge                                                   |
|                             | Shell material                         | Gun Head - Control Box PC9330                                     |
|                             | Equipment size                         | Gun head 230 * 98 * 70mm/control box 220<br>98 * 62mm [H * W * D] |
|                             | Installation<br>method                 | Floor/wall mounted                                                |
|                             | Install<br>components                  | Wall mounted screw accessories                                    |
|                             | Wiring method                          | Up in and down out                                                |
|                             | Equipment<br>weight                    | About 3.4KG                                                       |
|                             | Cable<br>specifications                | 3*6mm² +0.75mm²                                                   |
|                             | Cable length                           | 5 meters [supports customized line length]                        |
| Electrical indicators       | input voltage                          | AC230V                                                            |
|                             | Input frequency                        | 50Hz/60Hz                                                         |
|                             | maximum<br>power                       | 7KW                                                               |
|                             | output voltage                         | AC230V                                                            |
|                             | Output current                         | 32A                                                               |
|                             | standby power                          | 3W                                                                |
| Environmental<br>indicators | usage<br>scenarios                     | Indoor/Outdoor                                                    |
|                             | Working<br>humidity                    | 5% -95% non condensing                                            |
|                             | working<br>temperature                 | -30 +50                                                           |
|                             | Working<br>altitude                    | <2000 meters                                                      |
|                             |                                        | Gun head IP67/control box IP67                                    |
|                             | Cooling method                         | Natural cooling                                                   |
|                             | Safety<br>regulations and<br>standards |                                                                   |
|                             | Flame retardant<br>grade               | UL94 V0                                                           |
|                             | Product<br>Certification               | TUV,CE,CB                                                         |
| Functional design           | man-machine<br>interface               | LCD 1.3 inch display screen                                       |
|                             | communication interface                | /                                                                 |
| Packaging<br>specifications | Box<br>gauge/weight                    | 505*505*298mm                                                     |