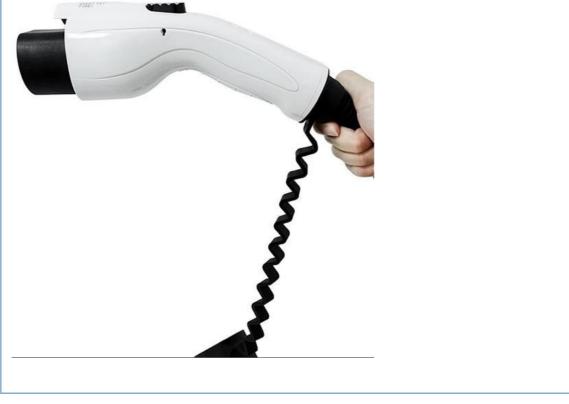

### **Product Description**

We usually export large quantities to foreign countries. Hope to find more trade partners.

Portable Outdoor Power Station-HD-OB105, 7KW Max, 3.4KG Weight

Product Description

- 1. Portable household portable charger
- 2. After charging and use, it can be carried with the vehicle
- 3. When the device is in standby mode, the power is as low as 3W, saving energy and low consumption
- 4. Three color charging indicator light, indicating charging related values
- 5. Numerical screen display, displaying real-time charging data of the charging gun

#### Describe

The HD-OB105 charging gun is a portable charging product that meets the European Union's AC power consumption standards, with a rated AC output of maximum power of 7KW and a weight of approximately 3.4KG. It is suitable for household new energy on-board chargers, outdoor travel, emergency relief, outdoor work, and other occasions.