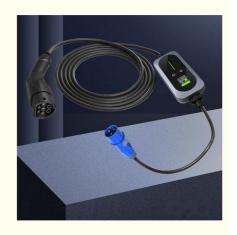

## **Product Description**

We usually export large quantities to foreign countries. Hope to find more trade partners. Portable Outdoor Power Station: HD-AMB108, 3\*6mm²+0.75mm², 7.4KW, NEMA 14-50P

**Product Description** 

#### Describe

The HD-AMB108 charging gun is a portable charging product that meets the American AC power standards, with a rated maximum AC output power of 7.4KW and a weight of approximately 3.4KG. It is suitable for household new energy on-board chargers, outdoor travel, emergency relief, and outdoor work. General specifications