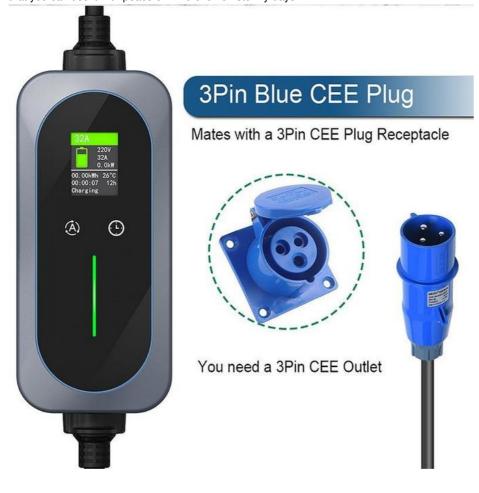

# **Product Specification**

• Working Humidity: 5% -95% Non Condensing

• Working Temperature: -30 +50

• Protection Level: Gun Head IP67/control Box IP67

Cooling Method: Natural CoolingMan-machine Interface: LED Indicator Light

- 1. Portable household portable charger
- 2. After charging and use, it can be carried with the vehicle
- 3. The power of the device is as low as 3W in the on-machine state, saving energy and low consumption
- 4. Three color charging indicator light, indicating charging related values
- 5. Numerical screen display, displaying real-time charging data of the charging gun

| Detailed parameters         |                                                                                                                                                                                                           | Parameter Details                          |
|-----------------------------|-----------------------------------------------------------------------------------------------------------------------------------------------------------------------------------------------------------|--------------------------------------------|
| Name and model              |                                                                                                                                                                                                           | HD-AMB108                                  |
| plug model                  |                                                                                                                                                                                                           | NEMA 14-50P                                |
| Appearance<br>structure     | product type                                                                                                                                                                                              | Plug and Charge                            |
|                             | Shell material                                                                                                                                                                                            | Gun Head - Control Box PC9330              |
|                             | Fauinment size                                                                                                                                                                                            |                                            |
|                             | Equipment size                                                                                                                                                                                            | Gun head 230 * 98 * 58mm/control box 220 * |
|                             |                                                                                                                                                                                                           | 98 * 62mm [H * W * D]                      |
|                             | Installation<br>method                                                                                                                                                                                    | Floor/wall mounted                         |
|                             | Inetall                                                                                                                                                                                                   |                                            |
|                             | components                                                                                                                                                                                                | Wall mounted screw accessories             |
|                             |                                                                                                                                                                                                           | Up in and down out                         |
|                             | Equipment                                                                                                                                                                                                 | About 3.4KG                                |
|                             | Cable                                                                                                                                                                                                     | 3*6mm²+0.75mm²                             |
|                             | Cable length                                                                                                                                                                                              | 5 meters [supports customized line length] |
|                             | input voltage                                                                                                                                                                                             | AC240V                                     |
| Electrical indicators       | Input frequency                                                                                                                                                                                           | 50Hz/60Hz                                  |
|                             | maximum<br>power                                                                                                                                                                                          | 7.4KW                                      |
|                             | output voltage                                                                                                                                                                                            | AC240V                                     |
|                             | Output current                                                                                                                                                                                            | 32A                                        |
|                             | standby power                                                                                                                                                                                             | 3W                                         |
|                             | usage                                                                                                                                                                                                     | Indoor/Outdoor                             |
|                             | scenarios                                                                                                                                                                                                 | indoor/Outdoor                             |
| Environmental<br>indicators | Working<br>humidity                                                                                                                                                                                       | 5% -95% non condensing                     |
|                             | working<br>temperature                                                                                                                                                                                    | -30 +50                                    |
|                             | Working altitude                                                                                                                                                                                          |                                            |
|                             | Protection level                                                                                                                                                                                          | Gun head IP67/control box IP67             |
|                             | Cooling method                                                                                                                                                                                            | Natural cooling                            |
|                             | Safety<br>regulations and<br>standards                                                                                                                                                                    |                                            |
|                             | Flame retardant<br>grade                                                                                                                                                                                  | UL94 V0                                    |
|                             | Product<br>Certification                                                                                                                                                                                  | UL,FCC                                     |
| design                      | man-machine<br>interface                                                                                                                                                                                  | LED indicator light                        |
|                             | communication interface                                                                                                                                                                                   | 1                                          |
| Packaging specifications    | Box<br>gauge/weight                                                                                                                                                                                       | 505*505*298mm                              |
|                             |                                                                                                                                                                                                           | otection, overvoltage protection, overload |
| safety design               | protection, overcurrent protection, over temperature protection, leakage protection, grounding protection, lightning protection, electrostatic protection, flame retardant protectionretardant protection |                                            |