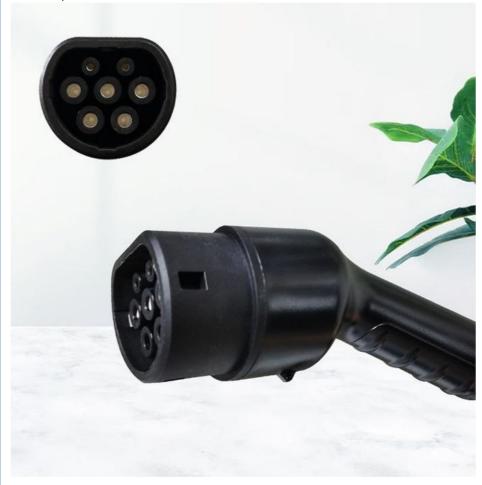

#### Describe

The HD-OB208 charging gun is a portable charging product that complies with the European Union's AC power consumption standards, with a rated maximum AC output power of 22KW and a weight of approximately 5.4KG. It is suitable for wall mounted household new energy charging stations and is convenient and fast.

#### Application

Suitable for American standard new energy vehicle home emergency electricity, outdoor travel, emergency relief, outdoor work and other occasions, charging anytime and anywhere.

Ergonomic design for comfortable grip, protection level IP67H62, brass nickel plated and silver plated high conductivity

IP67

Gun head protection level.