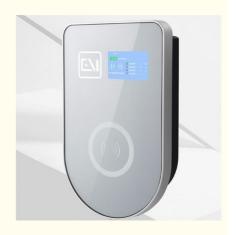

## **Product Specification**

• Installation Method: Pillar/wall Mounted • Equipment Weight: About 5.4KG

5 Meters [supports Customized Line Length] • Cable Length:

AC380V • Input Voltage: 50Hz/60Hz • Input Frequency: Maximum Power: 22KW

- 1. Household wall mounted AC charging station, which can be installed with columns
- 2. Three color charging indicator light, indicating charging related values
- 3. Optional gold and silver glass panels, supporting customized panels

General specifications

|                             | General specifications                                                                                                                                                                                                                                              |                                                                   |  |
|-----------------------------|---------------------------------------------------------------------------------------------------------------------------------------------------------------------------------------------------------------------------------------------------------------------|-------------------------------------------------------------------|--|
| Detailed parameters         |                                                                                                                                                                                                                                                                     | Parameter Details                                                 |  |
| Name and model              |                                                                                                                                                                                                                                                                     | HD-OB208                                                          |  |
| Appearance<br>structure     | plug model                                                                                                                                                                                                                                                          | Separate wiring without plug                                      |  |
|                             | product type                                                                                                                                                                                                                                                        | Swipe card activation                                             |  |
|                             | Shell material                                                                                                                                                                                                                                                      | Gun Head - Control Box PC9330                                     |  |
|                             | Equipment size                                                                                                                                                                                                                                                      | Gun head 230 * 98 * 70mm/control box 280 * 220 * 93mm [H * W * D] |  |
|                             | Installation<br>method                                                                                                                                                                                                                                              | Pillar/wall mounted                                               |  |
|                             | Install                                                                                                                                                                                                                                                             | Wall mounted screw accessories [can be                            |  |
|                             |                                                                                                                                                                                                                                                                     | installed with columns]                                           |  |
|                             | Wiring method                                                                                                                                                                                                                                                       | Up in and down out                                                |  |
|                             | Equipment weight                                                                                                                                                                                                                                                    | About 5.4KG                                                       |  |
|                             | Cable specifications                                                                                                                                                                                                                                                | 5*6mm² +0.75mm²                                                   |  |
|                             | Cable length                                                                                                                                                                                                                                                        | 5 meters [supports customized line length]                        |  |
|                             | input voltage                                                                                                                                                                                                                                                       | AC380V                                                            |  |
| Electrical indicators       | Input frequency                                                                                                                                                                                                                                                     | 50Hz/60Hz                                                         |  |
|                             | maximum<br>power                                                                                                                                                                                                                                                    | 22KW                                                              |  |
|                             | output voltage                                                                                                                                                                                                                                                      | AC380V                                                            |  |
|                             | Output current                                                                                                                                                                                                                                                      | 32A                                                               |  |
|                             | standby power                                                                                                                                                                                                                                                       | 3W                                                                |  |
|                             | usage<br>scenarios                                                                                                                                                                                                                                                  | Indoor/Outdoor                                                    |  |
| Environmental<br>indicators | Working<br>humidity                                                                                                                                                                                                                                                 | 5% -95% non condensing                                            |  |
|                             | working<br>temperature                                                                                                                                                                                                                                              | -30 +50                                                           |  |
|                             | Working<br>altitude                                                                                                                                                                                                                                                 | <2000 meters                                                      |  |
|                             | Protection level                                                                                                                                                                                                                                                    | Gun head IP67/control box IP67                                    |  |
|                             | Cooling method                                                                                                                                                                                                                                                      | Natural cooling                                                   |  |
|                             | Safety<br>regulations and<br>standards                                                                                                                                                                                                                              | SAEJ1772                                                          |  |
|                             | Flame retardant grade                                                                                                                                                                                                                                               | UL94 V0                                                           |  |
|                             | Product<br>Certification                                                                                                                                                                                                                                            | TUV,CE,CB                                                         |  |
| Functional design           | man-machine interface                                                                                                                                                                                                                                               | LED indicator light                                               |  |
|                             | communication interface                                                                                                                                                                                                                                             | /                                                                 |  |
| Packaging specifications    | Box<br>gauge/weight                                                                                                                                                                                                                                                 | 505*505*298mm                                                     |  |
| safety design               | Undervoltage protection, overvoltage protection, overload protection, overcurrent protection, over temperature protection, leakage protection, grounding protection, lightning protection, electrostatic protection, flame retardant protectionretardant protection |                                                                   |  |