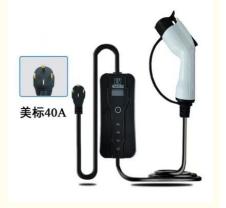

#### Describe

The HD-AMB108 charging gun is a portable charging product that meets the American AC power standards, with a rated maximum AC output power of 7.4KW and a weight of approximately 3.4KG. It is suitable for household new energy on-board chargers, outdoor travel, emergency relief, and outdoor work. General specifications

| Detailed parameters         |                                                                                                                                                                                                           | Parameter Details                          |
|-----------------------------|-----------------------------------------------------------------------------------------------------------------------------------------------------------------------------------------------------------|--------------------------------------------|
| Name and model              |                                                                                                                                                                                                           | HD-AMB108                                  |
| plug model                  |                                                                                                                                                                                                           | NEMA 14-50P                                |
| Appearance<br>structure     | product type                                                                                                                                                                                              | Plug and Charge                            |
|                             | Shell material                                                                                                                                                                                            | Gun Head - Control Box PC9330              |
|                             | Fauinment size                                                                                                                                                                                            |                                            |
|                             | Equipment size                                                                                                                                                                                            | Gun head 230 * 98 * 58mm/control box 220 * |
|                             |                                                                                                                                                                                                           | 98 * 62mm [H * W * D]                      |
|                             | Installation<br>method                                                                                                                                                                                    | Floor/wall mounted                         |
|                             | Inetall                                                                                                                                                                                                   |                                            |
|                             | components                                                                                                                                                                                                | Wall mounted screw accessories             |
|                             |                                                                                                                                                                                                           | Up in and down out                         |
|                             | Equipment                                                                                                                                                                                                 | About 3.4KG                                |
|                             | Cable                                                                                                                                                                                                     | 3*6mm²+0.75mm²                             |
|                             | Cable length                                                                                                                                                                                              | 5 meters [supports customized line length] |
|                             | input voltage                                                                                                                                                                                             | AC240V                                     |
| Electrical indicators       | Input frequency                                                                                                                                                                                           | 50Hz/60Hz                                  |
|                             | maximum<br>power                                                                                                                                                                                          | 7.4KW                                      |
|                             | output voltage                                                                                                                                                                                            | AC240V                                     |
|                             | Output current                                                                                                                                                                                            | 32A                                        |
|                             | standby power                                                                                                                                                                                             | 3W                                         |
|                             | usage                                                                                                                                                                                                     | Indoor/Outdoor                             |
|                             | scenarios                                                                                                                                                                                                 | indoor/Outdoor                             |
| Environmental<br>indicators | Working<br>humidity                                                                                                                                                                                       | 5% -95% non condensing                     |
|                             | working<br>temperature                                                                                                                                                                                    | -30 +50                                    |
|                             | Working altitude                                                                                                                                                                                          |                                            |
|                             | Protection level                                                                                                                                                                                          | Gun head IP67/control box IP67             |
|                             | Cooling method                                                                                                                                                                                            | Natural cooling                            |
|                             | Safety<br>regulations and<br>standards                                                                                                                                                                    |                                            |
|                             | Flame retardant<br>grade                                                                                                                                                                                  | UL94 V0                                    |
|                             | Product<br>Certification                                                                                                                                                                                  | UL,FCC                                     |
| design                      | man-machine<br>interface                                                                                                                                                                                  | LED indicator light                        |
|                             | communication interface                                                                                                                                                                                   | 1                                          |
| Packaging specifications    | Box<br>gauge/weight                                                                                                                                                                                       | 505*505*298mm                              |
|                             |                                                                                                                                                                                                           | otection, overvoltage protection, overload |
| safety design               | protection, overcurrent protection, over temperature protection, leakage protection, grounding protection, lightning protection, electrostatic protection, flame retardant protectionretardant protection |                                            |