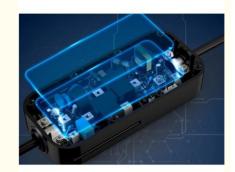

## **Product Specification**

- Installation Method:
- Install Components:
- Wiring Method:
- Equipment Weight:
- Output Voltage: • Usage Scenarios:
- AC240V Indoor/Outdoor

About 3.4KG

Floor/wall Mounted

Up In And Down Out

General specifications

| General specifications Detailed parameters Parameter Details                                                                                                                                                                                                                    |                                                                                                                                                                                                                                                                                                                                                                                                                                                                                                                                                                                                                                                                       |
|---------------------------------------------------------------------------------------------------------------------------------------------------------------------------------------------------------------------------------------------------------------------------------|-----------------------------------------------------------------------------------------------------------------------------------------------------------------------------------------------------------------------------------------------------------------------------------------------------------------------------------------------------------------------------------------------------------------------------------------------------------------------------------------------------------------------------------------------------------------------------------------------------------------------------------------------------------------------|
|                                                                                                                                                                                                                                                                                 | Parameter Details                                                                                                                                                                                                                                                                                                                                                                                                                                                                                                                                                                                                                                                     |
|                                                                                                                                                                                                                                                                                 | HD-AMB106                                                                                                                                                                                                                                                                                                                                                                                                                                                                                                                                                                                                                                                             |
| plug model                                                                                                                                                                                                                                                                      | NEMA 5-15P                                                                                                                                                                                                                                                                                                                                                                                                                                                                                                                                                                                                                                                            |
| product type                                                                                                                                                                                                                                                                    | Plug and Charge                                                                                                                                                                                                                                                                                                                                                                                                                                                                                                                                                                                                                                                       |
| Shell material                                                                                                                                                                                                                                                                  | Gun Head - Control Box PC9330                                                                                                                                                                                                                                                                                                                                                                                                                                                                                                                                                                                                                                         |
| Installation<br>method                                                                                                                                                                                                                                                          | Gun head 230 * 98 * 58mm/control box 220 *<br>98 * 48mm [H * W * D]                                                                                                                                                                                                                                                                                                                                                                                                                                                                                                                                                                                                   |
|                                                                                                                                                                                                                                                                                 | Floor/wall mounted                                                                                                                                                                                                                                                                                                                                                                                                                                                                                                                                                                                                                                                    |
| components                                                                                                                                                                                                                                                                      | Wall mounted screw accessories                                                                                                                                                                                                                                                                                                                                                                                                                                                                                                                                                                                                                                        |
| structure Wiring method<br>Equipment<br>weight<br>Cable<br>specifications<br>Cable length                                                                                                                                                                                       | Up in and down out                                                                                                                                                                                                                                                                                                                                                                                                                                                                                                                                                                                                                                                    |
|                                                                                                                                                                                                                                                                                 | About 3.4KG                                                                                                                                                                                                                                                                                                                                                                                                                                                                                                                                                                                                                                                           |
|                                                                                                                                                                                                                                                                                 | 3*6mm²+0.75mm²                                                                                                                                                                                                                                                                                                                                                                                                                                                                                                                                                                                                                                                        |
|                                                                                                                                                                                                                                                                                 | 5 meters [supports customized line length]                                                                                                                                                                                                                                                                                                                                                                                                                                                                                                                                                                                                                            |
| input voltage                                                                                                                                                                                                                                                                   | AC240V                                                                                                                                                                                                                                                                                                                                                                                                                                                                                                                                                                                                                                                                |
| Input frequency<br>maximum<br>power                                                                                                                                                                                                                                             | 50Hz/60Hz                                                                                                                                                                                                                                                                                                                                                                                                                                                                                                                                                                                                                                                             |
|                                                                                                                                                                                                                                                                                 | 7.4KW                                                                                                                                                                                                                                                                                                                                                                                                                                                                                                                                                                                                                                                                 |
| output voltage                                                                                                                                                                                                                                                                  | AC240V                                                                                                                                                                                                                                                                                                                                                                                                                                                                                                                                                                                                                                                                |
| indicators Output current standby power                                                                                                                                                                                                                                         | 32A                                                                                                                                                                                                                                                                                                                                                                                                                                                                                                                                                                                                                                                                   |
|                                                                                                                                                                                                                                                                                 | 3W                                                                                                                                                                                                                                                                                                                                                                                                                                                                                                                                                                                                                                                                    |
| usage                                                                                                                                                                                                                                                                           | Indoor/Quitdoor                                                                                                                                                                                                                                                                                                                                                                                                                                                                                                                                                                                                                                                       |
| Environmental<br>indicators                                                                                                                                                                                                                                                     | Indoor/Outdoor                                                                                                                                                                                                                                                                                                                                                                                                                                                                                                                                                                                                                                                        |
|                                                                                                                                                                                                                                                                                 | 5% -95% non condensing                                                                                                                                                                                                                                                                                                                                                                                                                                                                                                                                                                                                                                                |
|                                                                                                                                                                                                                                                                                 | -30 +50                                                                                                                                                                                                                                                                                                                                                                                                                                                                                                                                                                                                                                                               |
|                                                                                                                                                                                                                                                                                 | <2000 meters                                                                                                                                                                                                                                                                                                                                                                                                                                                                                                                                                                                                                                                          |
|                                                                                                                                                                                                                                                                                 | Gun head IP67/control box IP67                                                                                                                                                                                                                                                                                                                                                                                                                                                                                                                                                                                                                                        |
|                                                                                                                                                                                                                                                                                 |                                                                                                                                                                                                                                                                                                                                                                                                                                                                                                                                                                                                                                                                       |
|                                                                                                                                                                                                                                                                                 | SAEJ1772                                                                                                                                                                                                                                                                                                                                                                                                                                                                                                                                                                                                                                                              |
|                                                                                                                                                                                                                                                                                 | UL94 V0                                                                                                                                                                                                                                                                                                                                                                                                                                                                                                                                                                                                                                                               |
|                                                                                                                                                                                                                                                                                 | UL,FCC                                                                                                                                                                                                                                                                                                                                                                                                                                                                                                                                                                                                                                                                |
| internace                                                                                                                                                                                                                                                                       | LED indicator light                                                                                                                                                                                                                                                                                                                                                                                                                                                                                                                                                                                                                                                   |
| Functional<br>design<br>Packaging<br>Box                                                                                                                                                                                                                                        |                                                                                                                                                                                                                                                                                                                                                                                                                                                                                                                                                                                                                                                                       |
| Box                                                                                                                                                                                                                                                                             | 505*505*298mm                                                                                                                                                                                                                                                                                                                                                                                                                                                                                                                                                                                                                                                         |
| 0 0 0                                                                                                                                                                                                                                                                           |                                                                                                                                                                                                                                                                                                                                                                                                                                                                                                                                                                                                                                                                       |
| Undervoltage protection, overvoltage protection, overload<br>protection, overcurrent protection, over temperature protection,<br>leakage protection, grounding protection, lightning protection,<br>electrostatic protection, flame retardant protectionretardant<br>protection |                                                                                                                                                                                                                                                                                                                                                                                                                                                                                                                                                                                                                                                                       |
|                                                                                                                                                                                                                                                                                 | ers<br>plug model<br>product type<br>Shell material<br>Equipment size<br>Installation<br>method<br>Install<br>components<br>Wiring method<br>Equipment<br>weight<br>Cable<br>specifications<br>Cable length<br>input voltage<br>Input frequency<br>maximum<br>power<br>output voltage<br>Output current<br>standby power<br>usage<br>scenarios<br>Working<br>humidity<br>working<br>temperature<br>Working altitude<br>Protection level<br>Cooling method<br>Safety<br>regulations and<br>standards<br>Flame retardant<br>grade<br>Product<br>Certification<br>man-machine<br>interface<br>Box<br>gauge/weight<br>Undervoltage protection<br>electrostatic protection |