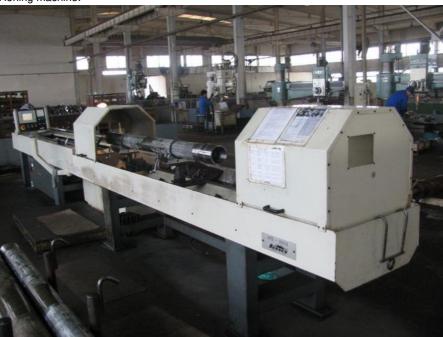

Main processing equipment:

### Honing machine:

Boring and extrusion machine:

Friction welding machine:

Numerical control machine:

Ring seam welding machine:

Automation nozzle welding machine:

CNC:

Vturn-26: