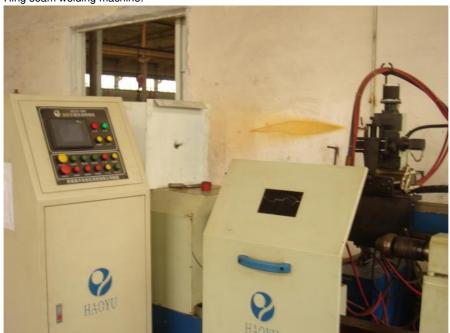

Main processing equipment:

### Honing machine:

Boring and extrusion machine:

Friction welding machine:

Numerical control machine:

Ring seam welding machine:

Automation nozzle welding machine:

CNC:

Vturn-26: