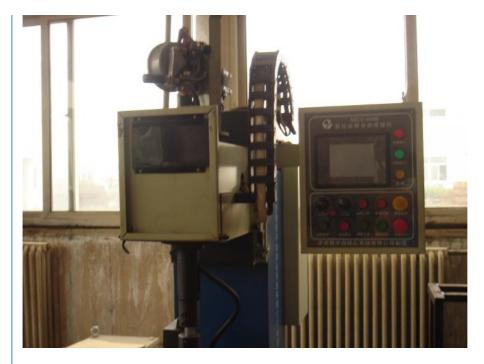

Main processing equipment:

### Honing machine:

Boring and extrusion machine:

Friction welding machine:

Numerical control machine:

Ring seam welding machine:

Automation nozzle welding machine:

CNC:

Vturn-26: