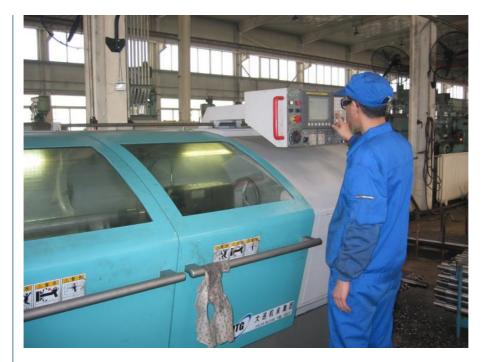

Main processing equipment:

### Honing machine:

Boring and extrusion machine:

Friction welding machine:

Numerical control machine:

Ring seam welding machine:

Automation nozzle welding machine:

CNC:

Vturn-26: