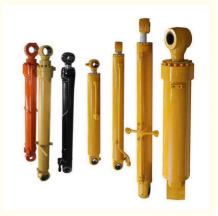

# **Product Specification**

• Highlight: Manufacturing Hydraulic Cylinder,

Professional Design Hydraulic Cylinder

## **Product Description**

We usually export large quantities to foreign countries. Hope to find more trade partners.

General specifications:

1. Material: CK20; CK45; 27SiMn; 20MnTiB 2. Length: ≤3000mm

3. Diameter: 40mm-350mm

4. Heat treatment:temperHB260-300

5. Corrosion prevention:plated Cr; Soluble Cu

Application: Road machinery Construction machinery Hoisting machinery Excavator/scraper machinery Agricultural machinery Mining machinery Metallurgical equipment Special vehicle