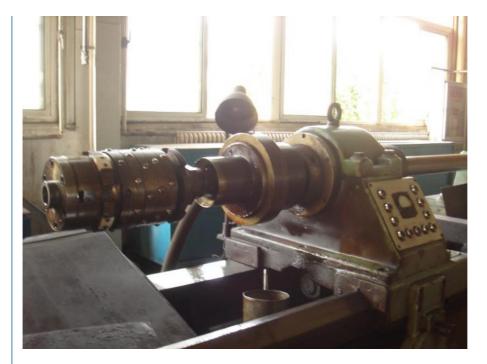

Main processing equipment:

### Honing machine:

Boring and extrusion machine:

Friction welding machine:

Numerical control machine:

Ring seam welding machine:

Automation nozzle welding machine:

CNC:

Vturn-26: