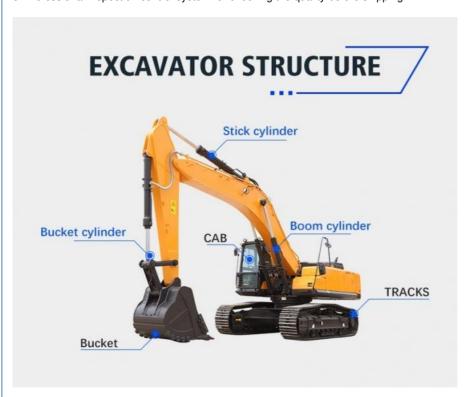

# **Professional Designed Hydraulic Cylinder For Excavator**

# **Product Specification**

• Highlight: **Excavator Hydraulic Cylinder**,

Professional Hydraulic Cylinder, Hydraulic Cylinder For Excavator