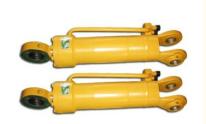

#### General specifications:

Structure: Piston Cylinder Power: Hydraulic Body Material: Steel Maximum Stroke: 500mm Shaft Diameter: 100mm-550mm Model Number: Customized Material: Steel

Working Pressure: 24.6Mpa Test Pressure: 31Mpa Working Temperature: -20 -80 Rod: Hard Chrome Plated

Joint Type: Hinge/Pin.....(Customized:yes)

Cleanliness Level: NAS 1638:6 Certificate: ISO9001:2008 Color: Client's Request