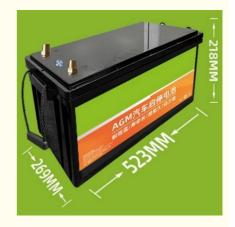

General specifications:

| 25.6V 200Ah              |                                                                                                                                                                        |  |
|--------------------------|------------------------------------------------------------------------------------------------------------------------------------------------------------------------|--|
| 200Ah                    |                                                                                                                                                                        |  |
| 180Ah                    |                                                                                                                                                                        |  |
| 25.6V                    |                                                                                                                                                                        |  |
| 29.2V                    |                                                                                                                                                                        |  |
| 22.0V                    |                                                                                                                                                                        |  |
| Standard                 | 20A                                                                                                                                                                    |  |
| charging                 | 207                                                                                                                                                                    |  |
| Fast charging            | 70-250A                                                                                                                                                                |  |
| 200A                     | ·                                                                                                                                                                      |  |
| 200A                     |                                                                                                                                                                        |  |
| 1600CCA                  |                                                                                                                                                                        |  |
| ≈35 kg                   |                                                                                                                                                                        |  |
| ≤10mΩ                    |                                                                                                                                                                        |  |
| 25.2-29.2V               |                                                                                                                                                                        |  |
| L523*W269*H218 MM (±3MM) |                                                                                                                                                                        |  |
| Standard                 | CC 20A 29.2V cut-<br>off<br>CV 29.2V 1A cut-off                                                                                                                        |  |
|                          | 200Ah<br>180Ah<br>25.6V<br>29.2V<br>22.0V<br>Standard<br>charging<br>Fast charging<br>200A<br>200A<br>200A<br>1600CCA<br>≈35 kg<br>≤10mΩ<br>25.2-29.2V<br>L523*W269*H2 |  |