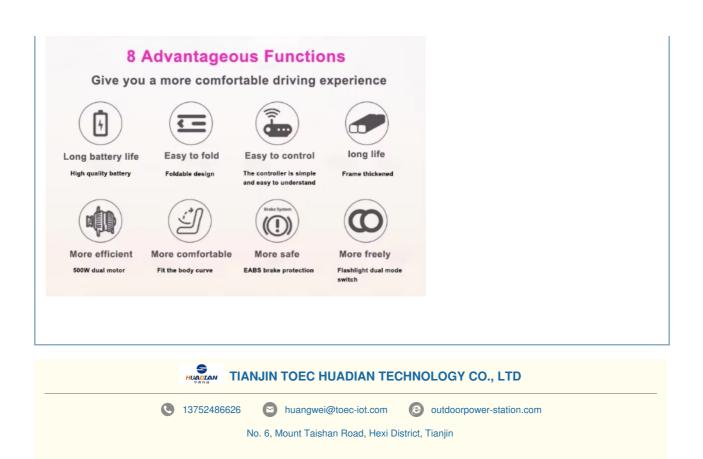

|
| Dimensions                  | 1168*635*950 mm                    |
| Motor Power                 | 250W*2                             |
| Continuation Mileage        | 1 Km/Ah                            |
| General Parameters          | Brushed motor                      |
| Top Speed                   | 6 Km/h                             |
| Braking System              | Inclined ramp braking system       |
|                             | (electromagnetic braking system)   |
| Battery                     | 24V 12Ah (Lead-acid batteries)     |
| Package N. W.               | 43 kgs                             |
| Package G. W.               | 47 kgs                             |
| Package Dimensions          | 865*415*765 mm                     |



Our advantages: