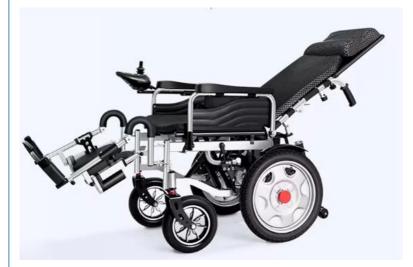

## Steel Tube Frame Electric Wheelchair With High Back That Can Be Put Down

## **Product Specification**

- Frame Material:
- Front Wheel Size:
- Rear Wheel Size:
- Load Capacity:
- Backrest Height:
- Seat Depth:
- Seat Width:
- Seat Height From The •
- Ground: • Highlight:
- High back Electric Wheelchair, Steel Tube Frame Electric Wheelchair, Put down Electric Wheelchair

Steel Tube

10"

16"

120 Kgs

438 Mm

440 Mm

455 Mm

510 Mm

## **Product Description**

We usually export large quantities to foreign countries. Hope to find more trade partners.

Product Description:

Frame: ergonomic design. The use of thickened frame material greatly increases the service life, excellent workmanship. It has the advantages of reversible foot stand, adjustable armrest, folding structure and good safety performance. Surface spray or oxidation treatment shiny smooth feel good.