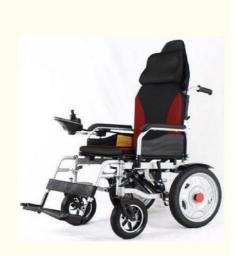

## Steel Tube Frame Electric Wheelchair With High Back That Can Be Put Down

## **Product Specification**

- Frame Material:
- Front Wheel Size:
- Rear Wheel Size:
- Load Capacity:
- Backrest Height:
- Seat Depth:
- Seat Width:
- Seat Height From The •
- Ground: • Highlight:
- High back Electric Wheelchair, Steel Tube Frame Electric Wheelchair, Put down Electric Wheelchair

Steel Tube

10"

16"

120 Kgs

438 Mm

440 Mm

455 Mm

510 Mm

## **Product Description**

We usually export large quantities to foreign countries. Hope to find more trade partners.

Product Description:

Frame: ergonomic design. The use of thickened frame material greatly increases the service life, excellent workmanship. It has the advantages of reversible foot stand, adjustable armrest, folding structure and good safety performance. Surface spray or oxidation treatment shiny smooth feel good.

The backrest Angle is completely designed according to the physiological curvature of the human waist to provide the best support for the human body.

The cushion is made of cloth with a removable thick upper cushion for easy cleaning.

It is equipped with high safety performance anti-slant device.

The controller automatically adjusts the left and right motor speed, the front and back can be adjusted, and the left and right can be interchangeable.