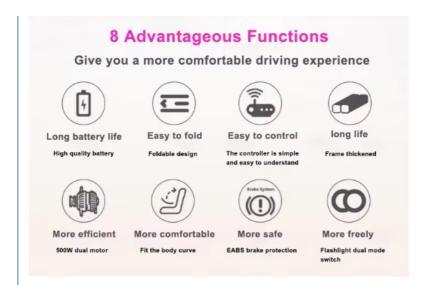

#### **Product Description:**

Frame: ergonomic design. The use of thickened frame material greatly increases the service life, excellent workmanship. It has the advantages of reversible foot stand, adjustable armrest, folding structure and good safety performance. Surface spray or oxidation treatment shiny smooth feel good.

The backrest Angle is completely designed according to the physiological curvature of the human waist to provide the best support for the human body.

The cushion is made of cloth with a removable thick upper cushion for easy cleaning.

It is equipped with high safety performance anti-slant device.

### General specifications:

| General specifications.     |                                    |
|-----------------------------|------------------------------------|
| Frame Material              | Steel Tube                         |
| Front Tire Material         | No pneumatic PU tire (solid trie)  |
|                             | or pneumatic tire                  |
| Rear Tire Material          | Pneumatic rubber tire(includes     |
|                             | anti-rollover wheel on both sides) |
| Surface Treatment           | Powder Coating                     |
| Frame Material              | Aluminium Alloy                    |
| Front Wheel Size            | 8"                                 |
| Rear Wheel Size             | 12"                                |
| Load Capacity               | 120 kgs                            |
| Backrest Height             | 430 mm                             |
| Seat Depth                  | 410 mm                             |
| Seat Width                  | 400 mm                             |
| Seat Height from the Ground |                                    |
| Dimensions                  | 970*615*900 mm                     |
| Motor Power                 | 250W*2                             |
| Continuation Mileage        | 1 Km/Ah                            |
| General Parameters          | Brushed motor                      |
| Top Speed                   | 6 Km/h                             |
| Braking System              | Inclined ramp braking system       |
|                             | (electromagnetic braking system)   |
| Battery                     | 24V 12Ah (Lead-acid batteries)     |
| Package N. W.               | 25 kgs                             |
| Package G. W.               | 29 kgs                             |
| Package Dimensions          | 660*400*780 mm                     |
|                             |                                    |