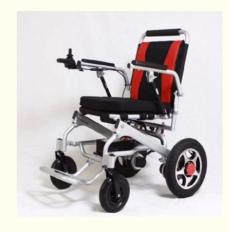

# **Product Specification**

Ground:

• Frame Material: Aluminium Alloy

Front Wheel Size: 8"
Rear Wheel Size: 12"
Load Capacity: 120 Kgs
Backrest Height: 430 Mm
Seat Depth: 410 Mm
Seat Width: 400 Mm
Seat Height From The 500 Mm

#### **Product Description:**

Frame: ergonomic design. The use of thickened frame material greatly increases the service life, excellent workmanship. It has the advantages of reversible foot stand, adjustable armrest, folding structure and good safety performance. Surface spray or oxidation treatment shiny smooth feel good.

The backrest Angle is completely designed according to the physiological curvature of the human waist to provide the best support for the human body.

The cushion is made of cloth with a removable thick upper cushion for easy cleaning.

It is equipped with high safety performance anti-slant device.

### General specifications:

| General specifications.     |                                    |
|-----------------------------|------------------------------------|
| Frame Material              | Steel Tube                         |
| Front Tire Material         | No pneumatic PU tire (solid trie)  |
|                             | or pneumatic tire                  |
| Rear Tire Material          | Pneumatic rubber tire(includes     |
|                             | anti-rollover wheel on both sides) |
| Surface Treatment           | Powder Coating                     |
| Frame Material              | Aluminium Alloy                    |
| Front Wheel Size            | 8"                                 |
| Rear Wheel Size             | 12"                                |
| Load Capacity               | 120 kgs                            |
| Backrest Height             | 430 mm                             |
| Seat Depth                  | 410 mm                             |
| Seat Width                  | 400 mm                             |
| Seat Height from the Ground |                                    |
| Dimensions                  | 970*615*900 mm                     |
| Motor Power                 | 250W*2                             |
| Continuation Mileage        | 1 Km/Ah                            |
| General Parameters          | Brushed motor                      |
| Top Speed                   | 6 Km/h                             |
| Braking System              | Inclined ramp braking system       |
|                             | (electromagnetic braking system)   |
| Battery                     | 24V 12Ah (Lead-acid batteries)     |
| Package N. W.               | 25 kgs                             |
| Package G. W.               | 29 kgs                             |
| Package Dimensions          | 660*400*780 mm                     |
|                             |                                    |