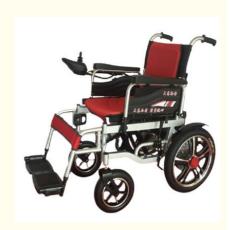

## Comfortable Easy to Clean Electric Wheelchair with Anti-backward wheel design

## **Product Description**

We usually export large quantities to foreign countries. Hope to find more trade partners.

Product Description:

Frame: ergonomic design. The use of thickened frame material greatly increases the service life, excellent workmanship. It has the advantages of reversible foot stand, adjustable armrest, folding structure and good safety performance. Surface spray or oxidation treatment shiny smooth feel good.

The backrest Angle is completely designed according to the physiological curvature of the human waist to provide the best support for the human body.

The cushion is made of cloth with a removable thick upper cushion for easy cleaning.

It is equipped with high safety performance anti-slant device.

General specifications:

| Frame Material              | Steel Tube                         |
|-----------------------------|------------------------------------|
| Front Tire Material         | No pneumatic PU tire (solid trie)  |
|                             | or pneumatic tire                  |
| Rear Tire Material          | Pneumatic rubber tire(includes     |
|                             | anti-rollover wheel on both sides) |
| Surface Treatment           | Powder Coating                     |
| Frame Material              | Steel Tube                         |
| Front Wheel Size            | 10"                                |
| Rear Wheel Size             | 16"                                |
| Load Capacity               | 120 kgs                            |
| Backrest Height             | 400 mm                             |
| Seat Depth                  | 440 mm                             |
| Seat Width                  | 455 mm                             |
| Seat Height from the Ground | 510 mm                             |
| Dimensions                  | 1170*650*950 mm                    |
| Motor Power                 | 250W*2                             |
| Continuation Mileage        | 1 Km/Ah                            |
| General Parameters          | Brushed motor                      |
| Top Speed                   | 6 Km/h                             |
| Braking System              | Inclined ramp braking system       |
|                             | (electromagnetic braking system)   |
| Battery                     | 24V 12Ah (Lead-acid batteries)     |
| Package N. W.               | 42 kgs                             |
| Package G. W.               | 46 kgs                             |
| Package Dimensions          | 900*415*765 mm                     |