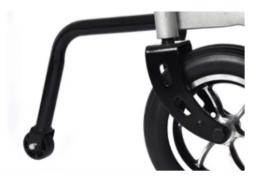

Anti-backward wheel design ensures wheelchairs are not turned back. Improve security!

Anti-backward wheel design

Anti-tilt wheel design ensures wheelchairs are not turned back Improve security

for more products please visit us on outdoorpower-station.com