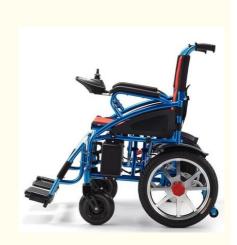

## Comfortable And Convenient Electric Wheelchair With 24V\*12A Battery And 250W\*2 Motor

## **Product Specification**

- Front Wheel Size:
- Rear Wheel Size:
- . Load Capacity: 100 Kgs 450 Mm

8"

16"

500 Mm

450 Mm

- Backrest Height:
- · Seat Depth:
- Seat Width:
- Highlight:

Convenient Electric Wheelchair, 250W\*2 Motor Electric Wheelchair, 24V\*12A Battery Electric Wheelchair