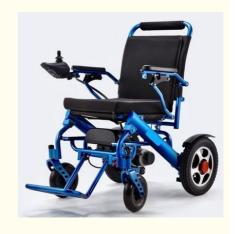

## **Product Specification**

8" • Front Wheel Size: · Rear Wheel Size: . Load Capacity: 100 Kgs • Backrest Height: 430 Mm . Seat Depth: 410 Mm Seat Width: 400 Mm

• Highlight: **Electromagnetic Brake System Electric** 

#### **Product Description:**

- 1. Frame: The whole vehicle frame is made of aluminum alloy material with ergonomic design and excellent workmanship. It has the advantages of reversible foot stand, adjustable armrest, folding structure and good safety performance. Surface spray or oxidation treatment shiny smooth feel good.
- 2. The backrest angle is completely designed according to the physiological curvature of the human waist, providing the best support for the human body.
- 3. The cushion is made of black mesh fabric with removable thick upper pad for easy cleaning.
- 4. The front wheel is made of 8-inch PVC non-inflatable tires, and the rear wheel is made of 12-inch aluminum alloy wheels, which are equipped with high safety anti-encroachment device.
- 5. The controller can be adjusted before and after, and the left and right sides can be interchangeable.
- 6. Motor specification/quantity: 250W\*2.
- 7. Battery type/specification/quantity: lead-acid battery /24V\*12A (optional 24V\*20A lead-acid battery)
- 8. Climb the maximum Angle: 10 degrees.
- 9. Charging time: 4 hours (24V12A battery).
- 10. Turning radius: 1.2m.
- 11. Maximum speed: 6 km/h.
- 12. Brake system: electromagnetic brake.13. Endurance: 12-15 km (24V12A lead-acid battery).

#### General specifications:

| acriciai opcomoations. |                                |
|------------------------|--------------------------------|
| Туре                   | HD-DYW-01-8008                 |
| Front Tire Material    | PVC non-inflatable tire        |
| Rear Tire Material     | Pneumatic tires aluminum alloy |
|                        | wheels                         |
| Surface Treatment      | Spray or oxidation treatment   |
| Front Wheel Size       | 8 inch                         |
| Rear Wheel Size        | 12 inch                        |
| Load Capacity          | 100 kgs                        |
| Backrest Height        | 43 cm                          |
| Seat Depth             | 41 cm                          |
| Seat Width             | 40 cm                          |
| Dimensions             | 97*62*90 cm                    |
| Handrail height        | 21 cm                          |
| Motor Power            | 250W*2                         |
| Continuation Mileage   | 12-15 km                       |
| Climb through maximum  | 10 °                           |
| Angle                  |                                |
| Top Speed              | 6 km/h                         |
| Braking System         | Electronic brake               |
| Battery                | 24V 12Ah (Lead-acid batteries) |
| N. W.                  | 26 kgs                         |
| G. W.                  | 32 kgs                         |
|                        |                                |