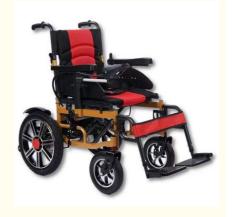

## **Product Specification**

10" . Front Wheel Size: · Rear Wheel Size: 16" . Load Capacity: 100 Kgs • Backrest Height: 500 Mm . Seat Depth: 500 Mm Seat Width: 450 Mm

Highlight: 100 kg Load Capacity Electric Wheelchair, Adjustable Speed Electric Wheelchair,

#### **Product Description:**

- 1. Frame: Ergonomic design, frame using thick material greatly increase the service life, excellent workmanship. It adopts rolleable foot stand, removable armrests on both sides, shock absorption system before and after, folding structure, good safety performance. Surface spray or paint treatment bright smooth feel good.
- 2. The backrest angle is completely designed according to the physiological curvature of the human waist, providing the best support for the human body.
- 3. The cushion is made of black mesh fabric with removable thick upper pad for easy cleaning.
- 4. The front wheel is made of 10-inch PVC non-inflatable tire aluminum alloy wheels, and the rear wheel is made of 16-inch inflatable tires, equipped with high safety performance anti-incline device.
- 5. The controller automatically adjusts the speed of the left and right motor, the front and back can be adjusted, the left and right can be interchangeable, and the voice prompt function.
- 6. Motor specification/quantity: 250W\*2.
- 7. Battery type/specification/quantity: lead-acid battery /24V\*12A (optional 24V\*20A lead-acid battery)
- 8. Climb the maximum Angle: 10 degrees.
- 9. Charging time: 6 hours (24V12A battery).
- 10. Turning radius: 1.2m.11. Maximum speed: 6 km/h.
- 12. Brake system: electronic brake.
- 13. Endurance: 12 km.

#### General specifications:

| _                     | h i = = 1 a i   a i   a i   a i   a i   a i   a i   a i   a i   a i   a i   a i   a i   a i   a i   a i   a i   a i   a i   a i   a i   a i   a i   a i   a i   a i   a i   a i   a i   a i   a i   a i   a i   a i   a i   a i   a i   a i   a i   a i   a i   a i   a i   a i   a i   a i   a i   a i   a i   a i   a i   a i   a i   a i   a i   a i   a i   a i   a i   a i   a i   a i   a i   a i   a i   a i   a i   a i   a i   a i   a i   a i   a i   a i   a i   a i   a i   a i   a i   a i   a i   a i   a i   a i   a i   a i   a i   a i   a i   a i   a i   a i   a i   a i   a i   a i   a i   a i   a i   a i   a i   a i   a i   a i   a i   a i   a i   a i   a i   a i   a i   a i   a i   a i   a i   a i   a i   a i   a i   a i   a i   a i   a i   a i   a i   a i   a i   a i   a i   a i   a i   a i   a i   a i   a i   a i   a i   a i   a i   a i   a i   a i   a i   a i   a i   a i   a i   a i   a i   a i   a i   a i   a i   a i   a i   a i   a i   a i   a i   a i   a i   a i   a i   a i   a i   a i   a i   a i   a i   a i   a i   a i   a i   a i   a i   a i   a i   a i   a i   a i   a i   a i   a i   a i   a i   a i   a i   a i   a i   a i   a i   a i   a i   a i   a i   a i   a i   a i   a i   a i   a i   a i   a i   a i   a i   a i   a i   a i   a i   a i   a i   a i   a i   a i   a i   a i   a i   a i   a i   a i   a i   a i   a i   a i   a i   a i   a i   a i   a i   a i   a i   a i   a i   a i   a i   a i   a i   a i   a i   a i   a i   a i   a i   a i   a i   a i   a i   a i   a i   a i   a i   a i   a i   a i   a i   a i   a i   a i   a i   a i   a i   a i   a i   a i   a i   a i   a i   a i   a i   a i   a i   a i   a i   a i   a i   a i   a i   a i   a i   a i   a i   a i   a i   a i   a i   a i   a i   a i   a i   a i   a i   a i   a i   a i   a i   a i   a i   a i   a i   a i   a i   a i   a i   a i   a i   a i   a i   a i   a i   a i   a i   a i   a i   a i   a i   a i   a i   a i   a i   a i   a i   a i   a i   a i   a i   a i   a i   a i   a i   a i   a i   a i   a i   a i   a i   a i   a i   a i   a i   a |
|-----------------------|-------------------------------------------------------------------------------------------------------------------------------------------------------------------------------------------------------------------------------------------------------------------------------------------------------------------------------------------------------------------------------------------------------------------------------------------------------------------------------------------------------------------------------------------------------------------------------------------------------------------------------------------------------------------------------------------------------------------------------------------------------------------------------------------------------------------------------------------------------------------------------------------------------------------------------------------------------------------------------------------------------------------------------------------------------------------------------------------------------------------------------------------------------------------------------------------------------------------------------------------------------------------------------------------------------------------------------------------------------------------------------------------------------------------------------------------------------------------------------------------------------------------------------------------------------------------------------------------------------------------------------------------------------------------------------------------------------------------------------------------------------------------------------------------------------------------------------------------------------------------------------------------------------------------------------------------------------------------------------------------------------------------------------------------------------------------------------------------------------------------------------|
| Туре                  | HD-DYW-01-8015                                                                                                                                                                                                                                                                                                                                                                                                                                                                                                                                                                                                                                                                                                                                                                                                                                                                                                                                                                                                                                                                                                                                                                                                                                                                                                                                                                                                                                                                                                                                                                                                                                                                                                                                                                                                                                                                                                                                                                                                                                                                                                                |
| Front Tire Material   | Non-inflatable tire aluminum alloy                                                                                                                                                                                                                                                                                                                                                                                                                                                                                                                                                                                                                                                                                                                                                                                                                                                                                                                                                                                                                                                                                                                                                                                                                                                                                                                                                                                                                                                                                                                                                                                                                                                                                                                                                                                                                                                                                                                                                                                                                                                                                            |
|                       | wheel                                                                                                                                                                                                                                                                                                                                                                                                                                                                                                                                                                                                                                                                                                                                                                                                                                                                                                                                                                                                                                                                                                                                                                                                                                                                                                                                                                                                                                                                                                                                                                                                                                                                                                                                                                                                                                                                                                                                                                                                                                                                                                                         |
| Rear Tire Material    | Pneumatic tire                                                                                                                                                                                                                                                                                                                                                                                                                                                                                                                                                                                                                                                                                                                                                                                                                                                                                                                                                                                                                                                                                                                                                                                                                                                                                                                                                                                                                                                                                                                                                                                                                                                                                                                                                                                                                                                                                                                                                                                                                                                                                                                |
| Surface Treatment     | Spray or oxidation treatment                                                                                                                                                                                                                                                                                                                                                                                                                                                                                                                                                                                                                                                                                                                                                                                                                                                                                                                                                                                                                                                                                                                                                                                                                                                                                                                                                                                                                                                                                                                                                                                                                                                                                                                                                                                                                                                                                                                                                                                                                                                                                                  |
| Front Wheel Size      | 10 inch                                                                                                                                                                                                                                                                                                                                                                                                                                                                                                                                                                                                                                                                                                                                                                                                                                                                                                                                                                                                                                                                                                                                                                                                                                                                                                                                                                                                                                                                                                                                                                                                                                                                                                                                                                                                                                                                                                                                                                                                                                                                                                                       |
| Rear Wheel Size       | 16 inch                                                                                                                                                                                                                                                                                                                                                                                                                                                                                                                                                                                                                                                                                                                                                                                                                                                                                                                                                                                                                                                                                                                                                                                                                                                                                                                                                                                                                                                                                                                                                                                                                                                                                                                                                                                                                                                                                                                                                                                                                                                                                                                       |
| Load Capacity         | 100 kgs                                                                                                                                                                                                                                                                                                                                                                                                                                                                                                                                                                                                                                                                                                                                                                                                                                                                                                                                                                                                                                                                                                                                                                                                                                                                                                                                                                                                                                                                                                                                                                                                                                                                                                                                                                                                                                                                                                                                                                                                                                                                                                                       |
| Backrest Height       | 50 cm                                                                                                                                                                                                                                                                                                                                                                                                                                                                                                                                                                                                                                                                                                                                                                                                                                                                                                                                                                                                                                                                                                                                                                                                                                                                                                                                                                                                                                                                                                                                                                                                                                                                                                                                                                                                                                                                                                                                                                                                                                                                                                                         |
| Seat Depth            | 50 cm                                                                                                                                                                                                                                                                                                                                                                                                                                                                                                                                                                                                                                                                                                                                                                                                                                                                                                                                                                                                                                                                                                                                                                                                                                                                                                                                                                                                                                                                                                                                                                                                                                                                                                                                                                                                                                                                                                                                                                                                                                                                                                                         |
| Seat Width            | 45 cm                                                                                                                                                                                                                                                                                                                                                                                                                                                                                                                                                                                                                                                                                                                                                                                                                                                                                                                                                                                                                                                                                                                                                                                                                                                                                                                                                                                                                                                                                                                                                                                                                                                                                                                                                                                                                                                                                                                                                                                                                                                                                                                         |
| Dimensions            | 110*63*130 cm                                                                                                                                                                                                                                                                                                                                                                                                                                                                                                                                                                                                                                                                                                                                                                                                                                                                                                                                                                                                                                                                                                                                                                                                                                                                                                                                                                                                                                                                                                                                                                                                                                                                                                                                                                                                                                                                                                                                                                                                                                                                                                                 |
| Motor Power           | 250W*2                                                                                                                                                                                                                                                                                                                                                                                                                                                                                                                                                                                                                                                                                                                                                                                                                                                                                                                                                                                                                                                                                                                                                                                                                                                                                                                                                                                                                                                                                                                                                                                                                                                                                                                                                                                                                                                                                                                                                                                                                                                                                                                        |
| Continuation Mileage  | 12 km                                                                                                                                                                                                                                                                                                                                                                                                                                                                                                                                                                                                                                                                                                                                                                                                                                                                                                                                                                                                                                                                                                                                                                                                                                                                                                                                                                                                                                                                                                                                                                                                                                                                                                                                                                                                                                                                                                                                                                                                                                                                                                                         |
| Climb through maximum | 10 °                                                                                                                                                                                                                                                                                                                                                                                                                                                                                                                                                                                                                                                                                                                                                                                                                                                                                                                                                                                                                                                                                                                                                                                                                                                                                                                                                                                                                                                                                                                                                                                                                                                                                                                                                                                                                                                                                                                                                                                                                                                                                                                          |
| Angle                 | 10                                                                                                                                                                                                                                                                                                                                                                                                                                                                                                                                                                                                                                                                                                                                                                                                                                                                                                                                                                                                                                                                                                                                                                                                                                                                                                                                                                                                                                                                                                                                                                                                                                                                                                                                                                                                                                                                                                                                                                                                                                                                                                                            |
| Top Speed             | 6 km/h                                                                                                                                                                                                                                                                                                                                                                                                                                                                                                                                                                                                                                                                                                                                                                                                                                                                                                                                                                                                                                                                                                                                                                                                                                                                                                                                                                                                                                                                                                                                                                                                                                                                                                                                                                                                                                                                                                                                                                                                                                                                                                                        |
| Braking System        | Electronic brake                                                                                                                                                                                                                                                                                                                                                                                                                                                                                                                                                                                                                                                                                                                                                                                                                                                                                                                                                                                                                                                                                                                                                                                                                                                                                                                                                                                                                                                                                                                                                                                                                                                                                                                                                                                                                                                                                                                                                                                                                                                                                                              |
| Battery               | 24V 12Ah (Lead-acid batteries)                                                                                                                                                                                                                                                                                                                                                                                                                                                                                                                                                                                                                                                                                                                                                                                                                                                                                                                                                                                                                                                                                                                                                                                                                                                                                                                                                                                                                                                                                                                                                                                                                                                                                                                                                                                                                                                                                                                                                                                                                                                                                                |
| N. W.                 | 43 kgs                                                                                                                                                                                                                                                                                                                                                                                                                                                                                                                                                                                                                                                                                                                                                                                                                                                                                                                                                                                                                                                                                                                                                                                                                                                                                                                                                                                                                                                                                                                                                                                                                                                                                                                                                                                                                                                                                                                                                                                                                                                                                                                        |
| G. W.                 | 48 kgs                                                                                                                                                                                                                                                                                                                                                                                                                                                                                                                                                                                                                                                                                                                                                                                                                                                                                                                                                                                                                                                                                                                                                                                                                                                                                                                                                                                                                                                                                                                                                                                                                                                                                                                                                                                                                                                                                                                                                                                                                                                                                                                        |