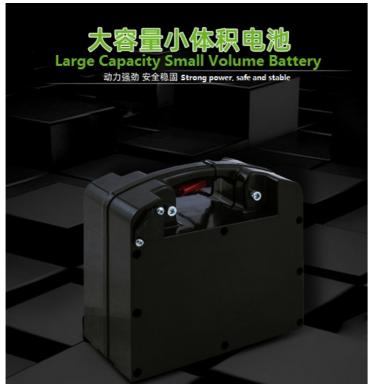

#### **Product Description:**

- 1. Frame: Ergonomic design, frame using thick material greatly increase the service life, excellent workmanship. It adopts rolleable foot stand, removable armrests on both sides, shock absorption system before and after, folding structure, good safety performance. Surface spray or paint treatment bright smooth feel good.
- 2. The backrest angle is completely designed according to the physiological curvature of the human waist, providing the best support for the human body.
- 3. The cushion is made of black mesh fabric with removable thick upper pad for easy cleaning.
- 4. The front wheel is made of 10-inch PVC non-inflatable tire aluminum alloy wheels, and the rear wheel is made of 16-inch inflatable tires, equipped with high safety performance anti-incline device.
- 5. The controller automatically adjusts the speed of the left and right motor, the front and back can be adjusted, the left and right can be interchangeable, and the voice prompt function.
- 6. Motor specification/quantity: 250W\*2.
- 7. Battery type/specification/quantity: lead-acid battery /24V\*12A (optional 24V\*20A lead-acid battery)
- 8. Climb the maximum Angle: 10 degrees.
- 9. Charging time: 6 hours (24V12A battery).
- 10. Turning radius: 1.2m.11. Maximum speed: 6 km/h.
- 12. Brake system: electronic brake.
- 13. Endurance: 12 km.