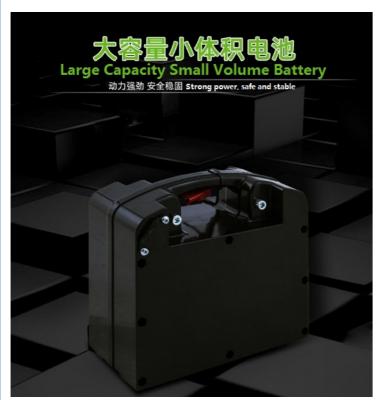

#### Product Description:

- 1. Frame: EThe whole vehicle frame is made of aluminum alloy material with ergonomic design and excellent workmanship. It has the advantages of reversible foot stand, adjustable armrest, folding structure and good safety performance. Surface paint processing glossy smooth feel good.
- 2. The backrest angle is completely designed according to the physiological curvature of the human waist, providing the best support for the human body.
- 3. The cushion is made of red and black mesh fabric with removable thick upper pad for easy cleaning.
- 4. The front wheel is made of 8-inch PVC honeycomb non-inflatable tires, and the rear wheel is made of 12-inch inflatable aluminum alloy wheels, equipped with a high safety anti-incline device.
- 5. The controller comes with Chinese and English voice function, which can check the fault by itself and inform the user in voice form. The front and back can be adjusted, and the left and right can be interchangeable.
- 6. Motor specification/quantity: 250W\*2.
- 7. Battery type/specification/quantity: lead-acid battery /24V\*12A (optional 24V\*20A lithium battery)
- 8. Climb the maximum Angle: 10 degrees.
- 9. Charging time: 4 hours (24V12A lithium battery).
- 10. Turning radius: 1.2m.11. Maximum speed: 6 km/h.
- 12. Brake system: electronic brake.