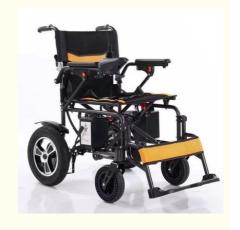

### **Product Specification**

Front Wheel Size: 8"
Rear Wheel Size: 12"
Load Capacity: 100 Kgs
Backrest Height: 400 Mm
Seat Depth: 450 Mm
Seat Width: 450 Mm

• Highlight: Front Speed Adjustment Electric Wheelchair,

#### Product Description:

- 1. Frame: EThe whole vehicle frame is made of aluminum alloy material with ergonomic design and excellent workmanship. It has the advantages of reversible foot stand, adjustable armrest, folding structure and good safety performance. Surface paint processing glossy smooth feel good.
- 2. The backrest angle is completely designed according to the physiological curvature of the human waist, providing the best support for the human body.
- 3. The cushion is made of red and black mesh fabric with removable thick upper pad for easy cleaning.
- 4. The front wheel is made of 8-inch PVC honeycomb non-inflatable tires, and the rear wheel is made of 12-inch inflatable aluminum alloy wheels, equipped with a high safety anti-incline device.
- 5. The controller comes with Chinese and English voice function, which can check the fault by itself and inform the user in voice form. The front and back can be adjusted, and the left and right can be interchangeable.
- 6. Motor specification/quantity: 250W\*2.
- 7. Battery type/specification/quantity: lead-acid battery /24V\*12A (optional 24V\*20A lithium battery)
- 8. Climb the maximum Angle: 10 degrees.
- 9. Charging time: 4 hours (24V12A lithium battery).
- 10. Turning radius: 1.2m.11. Maximum speed: 6 km/h.
- 12. Brake system: electronic brake.

13. Endurance: 12-15 km. General specifications:

| Туре                  | HD-DYW-01-8015                     |
|-----------------------|------------------------------------|
| Front Tire Material   | Non-inflatable tire aluminum alloy |
|                       | wheel                              |
| Rear Tire Material    | Pneumatic tire                     |
| Surface Treatment     | Spray or oxidation treatment       |
| Front Wheel Size      | 10 inch                            |
| Rear Wheel Size       | 16 inch                            |
| Load Capacity         | 100 kgs                            |
| Backrest Height       | 50 cm                              |
| Seat Depth            | 50 cm                              |
| Seat Width            | 45 cm                              |
| Dimensions            | 110*63*130 cm                      |
| Motor Power           | 250W*2                             |
| Continuation Mileage  | 12 km                              |
| Climb through maximum | 10 °                               |
| Angle                 |                                    |
| Top Speed             | 6 km/h                             |
| Braking System        | Electronic brake                   |
| Battery               | 24V 12Ah (Lead-acid batteries)     |
| N. W.                 | 43 kgs                             |
| G. W.                 | 48 kgs                             |
| Our advantages:       | •                                  |