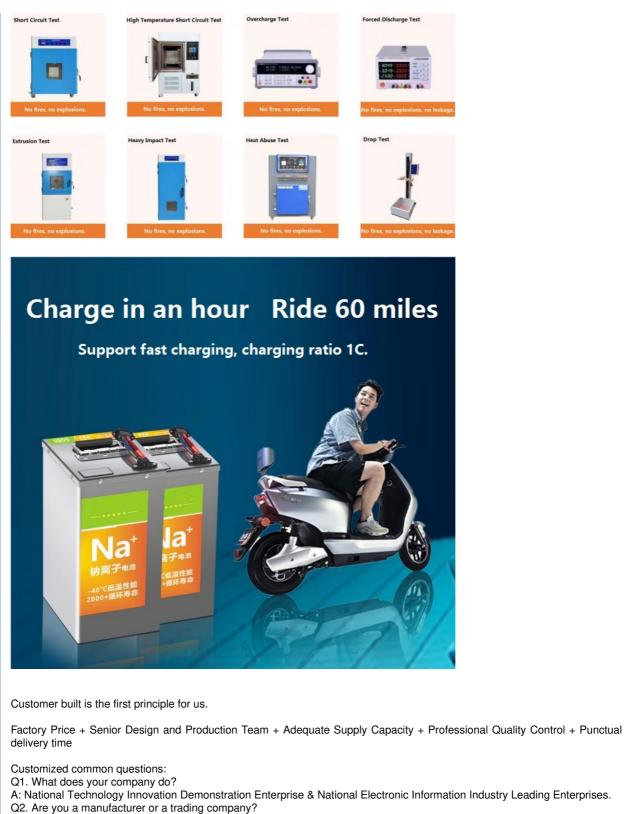

It only takes 15 minutes to charge from 20% to 80%.

30 years of supporting & OEM customers 100+

General specifications:

| Туре              | 48V20Ah                                   |
|-------------------|-------------------------------------------|
| Endurance mileage | about 35-50 km                            |
| Size (L*W*H)      | 300mm*180mm*170mm                         |
| Weight            | 11 kgs                                    |
| Combination mode  | 16S2P/horizontal type                     |
| Cell type         | 32140/3.0V/10Ah                           |
| Matching charger  | 5A Sodium special charger                 |
| Application       | Mobility scooter, electricity change, etc |