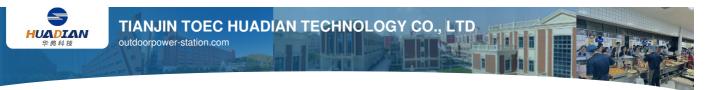

## 48V20Ah

- Size (L\*W\*H):
- Weight:
- Combination Mode:
- Cell Type:
- Matching Charger:
- Application:

# About 35-50 Km

- 300mm\*180mm\*170mm
- 11 Kgs
- 16S2P/horizontal Type
- 32140/3.0V/10Ah
- 5A Sodium Special Charger
- Mobility Scooter, Electricity Change, Etc

It only takes 15 minutes to charge from 20% to 80%.

30 years of supporting & OEM customers 100+

General specifications:

| Туре              | 48V20Ah                                   |
|-------------------|-------------------------------------------|
| Endurance mileage | about 35-50 km                            |
| Size (L*W*H)      | 300mm*180mm*170mm                         |
| Weight            | 11 kgs                                    |
| Combination mode  | 16S2P/horizontal type                     |
| Cell type         | 32140/3.0V/10Ah                           |
| Matching charger  | 5A Sodium special charger                 |
| Application       | Mobility scooter, electricity change, etc |