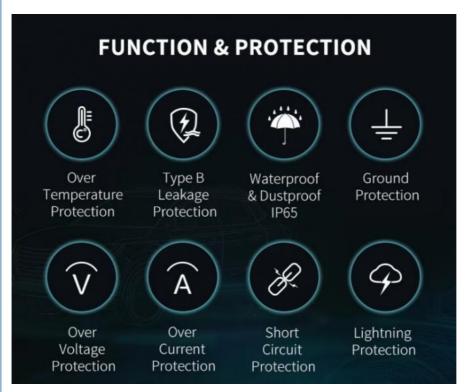

#### Product Features:

- 1. Wall-mounted design, highly integrated, miniaturized and lightweight.
- 2. Easy to install, to achieve a fast charging experience at home.
- 3. Perfect safety protection function, with short circuit over-current protection, leakage protection, lightning protection and other functions.
- 4. Integrated design, easy installation and construction on site.