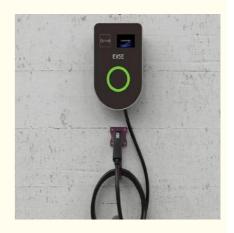

## **Product Specification**

7KW • Power: 220V Voltage: 32A . Current: • Ethernet+4G: Optional WIFI: Optional · Cable: Customizable

Shell: PC Flame Retardant+tempered Glass

• Plug Head: PC Flame Retardant IP67

#### **Product Specifications:**

| Туре                 | HD-MRS-GU-07032             |
|----------------------|-----------------------------|
| Power                | 7KW                         |
| Voltage              | 220V                        |
| Current              | 32A                         |
| Credit card function | optional                    |
| Display screen       | optional                    |
| WIFI                 | optional                    |
| 4G                   | optional                    |
| Ethernet+4G          | optional                    |
| Package size         | 460*300*250mm               |
| G.W.                 | 6KG                         |
| Cable                | customizable                |
| Color                | Black/Golden/Gray           |
| Shell                | PC flame retardant+tempered |
|                      | glass                       |
| Cable                | TPE retardant (Superior)    |
| Plug head            | PC flame retardant IP67     |
| Relay                | Dual magnetic hold 80A      |