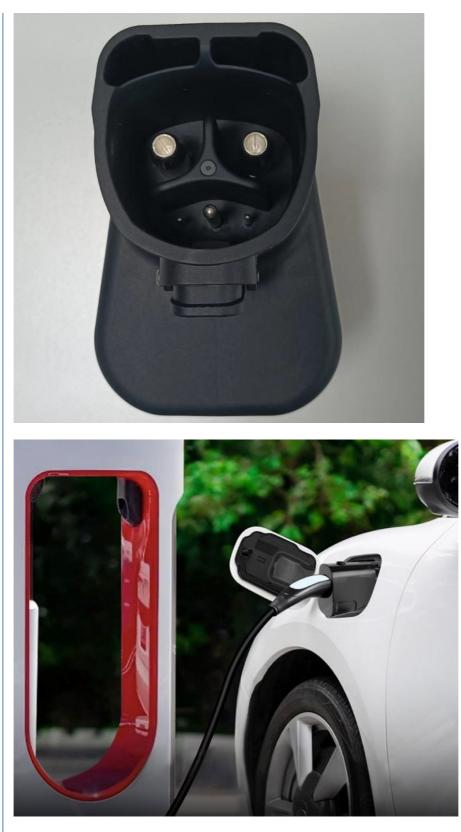

## **Product Description**

We usually export large quantities to foreign countries. Hope to find more trade partners.

Product Description: Tesla to CCS1 DC fast charging adapter allows non-Tesla EV's to use Tesla chargers with fast charge high voltage(max 1000V).

Stable performance, high fireproof and waterproof rating, long service life.

General specifications:

| achierar opeenioatione. |                                                                |
|-------------------------|----------------------------------------------------------------|
| Rated Current           | 400A                                                           |
| Rated Voltage           | 500V                                                           |
| Insulation Resistance   | ≥500MΩ (DC500V)                                                |
| Withstand Voltage       | 2500W                                                          |
| Contact Resistance      | 0.5MΩ Max                                                      |
| Plastic Fire Rating     | UL94 V0                                                        |
| Mechanical Life         | More than 10000 Times<br>(No-Load Insertion and<br>Extraction) |
| Water Proof             | TYPE 3S                                                        |
| Working Environment     | -22 -+122                                                      |
| Charging Plug           | Meet SAE J1772-2017 Standard                                   |
| Charging Socket         | Meet SAE J3400-2023 Standard                                   |
|                         |                                                                |