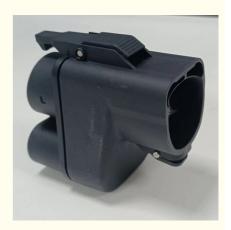

## **Product Description**

We usually export large quantities to foreign countries. Hope to find more trade partners.

Product Description: Tesla to CCS1 DC fast charging adapter allows non-Tesla EV's to use Tesla chargers with fast charge high voltage(max 1000V).

Stable performance, high fireproof and waterproof rating, long service life.

General specifications:

| achierar opeenioatione. |                                                                |
|-------------------------|----------------------------------------------------------------|
| Rated Current           | 400A                                                           |
| Rated Voltage           | 500V                                                           |
| Insulation Resistance   | ≥500MΩ (DC500V)                                                |
| Withstand Voltage       | 2500W                                                          |
| Contact Resistance      | 0.5MΩ Max                                                      |
| Plastic Fire Rating     | UL94 V0                                                        |
| Mechanical Life         | More than 10000 Times<br>(No-Load Insertion and<br>Extraction) |
| Water Proof             | TYPE 3S                                                        |
| Working Environment     | -22 -+122                                                      |
| Charging Plug           | Meet SAE J1772-2017 Standard                                   |
| Charging Socket         | Meet SAE J3400-2023 Standard                                   |
|                         |                                                                |