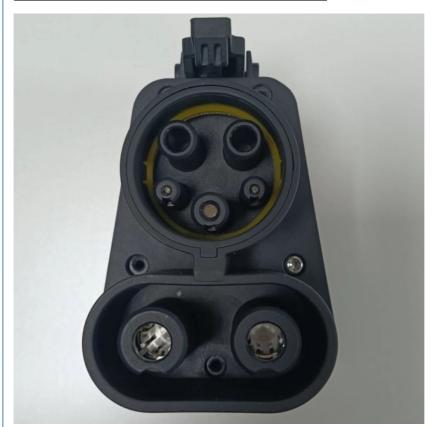

## **Product Description**

We usually export large quantities to foreign countries. Hope to find more trade partners.

Product Description: Tesla to CCS1 DC fast charging adapter allows non-Tesla EV's to use Tesla chargers with fast charge high voltage(max 1000V).

Stable performance, high fireproof and waterproof rating, long service life.

General specifications:

| achierar opeenioatione. |                                                                |
|-------------------------|----------------------------------------------------------------|
| Rated Current           | 400A                                                           |
| Rated Voltage           | 500V                                                           |
| Insulation Resistance   | ≥500MΩ (DC500V)                                                |
| Withstand Voltage       | 2500W                                                          |
| Contact Resistance      | 0.5MΩ Max                                                      |
| Plastic Fire Rating     | UL94 V0                                                        |
| Mechanical Life         | More than 10000 Times<br>(No-Load Insertion and<br>Extraction) |
| Water Proof             | TYPE 3S                                                        |
| Working Environment     | -22 -+122                                                      |
| Charging Plug           | Meet SAE J1772-2017 Standard                                   |
| Charging Socket         | Meet SAE J3400-2023 Standard                                   |
|                         |                                                                |