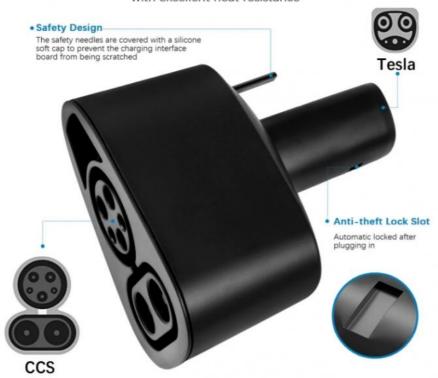

# **TESLA CCS1 ADAPTER WITH ANTI THEFT DESIGN**

Our adapters are made of high-quality fireproof materials with excellent heat resistance

Customer built is the first principle for us.

Factory Price + Senior Design and Production Team + Adequate Supply Capacity + Professional Quality Control + Punctual delivery time