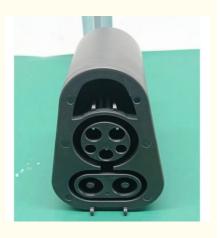

#### Product Description:

Portable and charge with ease.

Compact Tesla charger adapter designed to connect the CCS1 chargers to your Tesla vehicle, accessing many more charging stations for a convenient on the road experience.

#### General specifications:

| ere rier er epeemeatre rier     |                                     |
|---------------------------------|-------------------------------------|
| Product Type                    | HD-CCS1-T-V01                       |
| Rated Current                   | 200A DC                             |
| Rated Voltage                   | 1000V DC                            |
| Insulation Resistance           | >500MΩ (DC1000V)                    |
| Contact Resistance              | 0.5MΩ Max                           |
| Fireproof Grade of Rubber Shell | UL94V-0                             |
| Mechanical Life                 | Unloaded plugged>10000              |
| Waterproof Grade                | IP54(mating)                        |
| Shell Material                  | Thermoplastic                       |
| Conductor                       | Copper alloy, silver plated surface |
| Working environment temperature | -30 -50                             |
| Terminal Temperature Riseture   | <50K                                |
| Insertion and Extraction Force  | <100N                               |
|                                 |                                     |