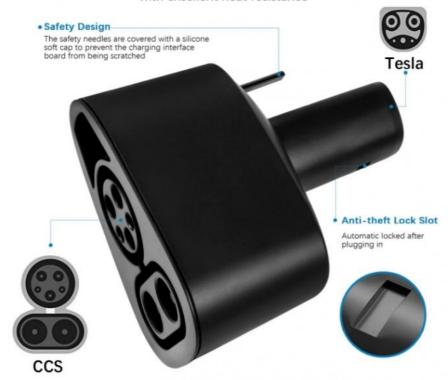

[Safety Protection] - The Tesla EV charger is constructed with durable materials, ensuring a reliable, secure and efficient connection. Our Tesla charger adapter Works perfectly in operating temperatures from -40°F to +185°F. When the temperature exceeds 185°F, the thermal cutout stops the charging process until the adapter cools down to ambient temperature. Completely prevents contact with enclosed equipment, the tesla charger is IP55 waterproof.

# **TESLA CCS1 ADAPTER WITH ANTI THEFT DESIGN**

Our adapters are made of high-quality fireproof materials with excellent heat resistance

Customer built is the first principle for us.

Factory Price + Senior Design and Production Team + Adequate Supply Capacity + Professional Quality Control + Punctual delivery time