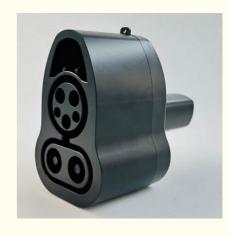

# **CCS1 To NACS DC Fast Charger Adapter For Tesla**

#### Product Description:

[Tesla Compatible] - This Tesla charger adapter is designed for Tesla Model Y/3/X/S that support CCS charging. Before purchasing, please check whether your Tesla supports CCS by navigating to Controls > Software > Additional Vehicle Information