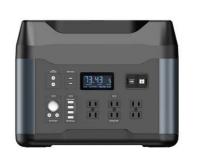

## **Product Description**

We usually export large quantities to foreign countries. Hope to find more trade partners.

This is a portable power station, commonly used to provide power support for various electronic devices. As shown in the image, this power station is equipped with multiple interfaces, including AC outlets and USB ports, catering to the charging needs of a wide range of devices.

| Model NO.          | 440000mAh 1500W Portable Power Station 110/220V AC Outlet DC 12/24V<br>Rechargeable Battery Camping Solar Generator                                           |
|--------------------|---------------------------------------------------------------------------------------------------------------------------------------------------------------|
| Battery Capacity   | 440000mAh/1408Wh                                                                                                                                              |
| Size               | 360*270*278mm                                                                                                                                                 |
| Weight             | 17kg                                                                                                                                                          |
| Output Wave        | 1500W Pure Sine Wave                                                                                                                                          |
| Output             | Car Charger Plug+DC Port(*2):12V/10A<br>USB 5V/2.4A*3 ,USB QC3.0(5V/3A,9V/2A,12V/1.5A)<br>PD100W*2 (5V/3A;9V/3A;12V/3A;15V/3A;20V/5A)<br>12V Car Jump Starter |
| AC Output          | 110V 60Hz<br>220V 50Hz                                                                                                                                        |
| Input              | DC12V~30V(200W Max);12V~30V Solar Charging.                                                                                                                   |
| Operate Temperaure | -20°C-55°C                                                                                                                                                    |
| Lifetime           | >3000 Cycles                                                                                                                                                  |