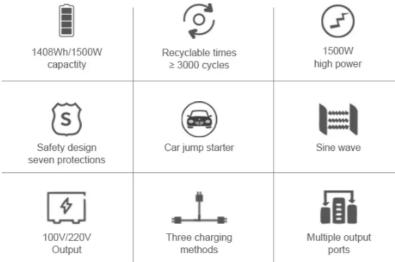

## **Product Specification**

1408Wh · Capacity:

Size: 360\*270\*278mm

. Weight: 17 Kg

Output Wave: 1500W Pure Sine Wave • AC Output: 110V 60Hz; 220V 50Hz

Input: DC12V-30V(200W Max); 12V-30V Solar

Charging

• Highlight: **USB Ports Outdoor Power Station**,

| Model NO.          | 440000mAh 1500W Portable Power Station 110/220V AC Outlet DC 12/24V<br>Rechargeable Battery Camping Solar Generator                                           |
|--------------------|---------------------------------------------------------------------------------------------------------------------------------------------------------------|
| Battery Capacity   | 440000mAh/1408Wh                                                                                                                                              |
| Size               | 360*270*278mm                                                                                                                                                 |
| Weight             | 17kg                                                                                                                                                          |
| Output Wave        | 1500W Pure Sine Wave                                                                                                                                          |
| Output             | Car Charger Plug+DC Port(*2):12V/10A<br>USB 5V/2.4A*3 ,USB QC3.0(5V/3A,9V/2A,12V/1.5A)<br>PD100W*2 (5V/3A;9V/3A;12V/3A;15V/3A;20V/5A)<br>12V Car Jump Starter |
| AC Output          | 110V 60Hz<br>220V 50Hz                                                                                                                                        |
| Input              | DC12V~30V(200W Max);12V~30V Solar Charging.                                                                                                                   |
| Operate Temperaure | -20°C-55°C                                                                                                                                                    |
| Lifetime           | >3000 Cycles                                                                                                                                                  |