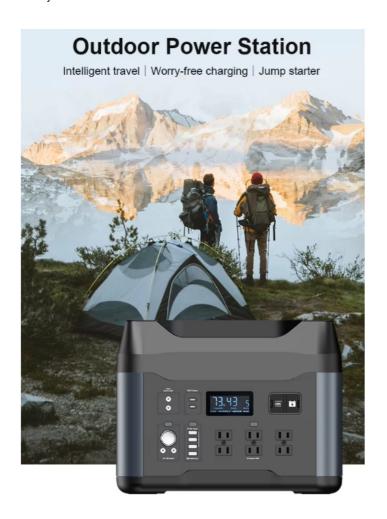

## **Product Description**

We usually export large quantities to foreign countries. Hope to find more trade partners.

This is a portable power station, commonly used to provide power support for various electronic devices. As shown in the image, this power station is equipped with multiple interfaces, including AC outlets and USB ports, catering to the charging needs of a wide range of devices.

The portable power station shown is a versatile and reliable source of backup power, ideal for outdoor activities, emergencies, or off-grid living.

In earthquake and tsunami-prone areas, it can form a small power generation system with solar panels to meet emergency electricity demand.