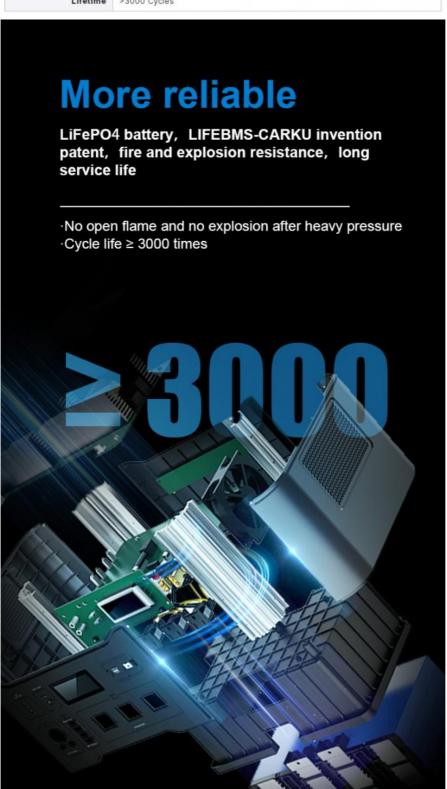

| Model NO.          | 440000mAh 1500W Portable Power Station 110/220V AC Outlet DC 12/24V<br>Rechargeable Battery Camping Solar Generator                                           |
|--------------------|---------------------------------------------------------------------------------------------------------------------------------------------------------------|
| Battery Capacity   | 440000mAh/1408Wh                                                                                                                                              |
| Size               | 360*270*278mm                                                                                                                                                 |
| Weight             | 17kg                                                                                                                                                          |
| Output Wave        | 1500W Pure Sine Wave                                                                                                                                          |
| Output             | Car Charger Plug+DC Port(*2):12V/10A<br>USB 5V/2.4A*3 ,USB QC3.0(5V/3A,9V/2A,12V/1.5A)<br>PD100W*2 (5V/3A;9V/3A;12V/3A;15V/3A;20V/5A)<br>12V Car Jump Starter |
| AC Output          | 110V 60Hz<br>220V 50Hz                                                                                                                                        |
| Input              | DC12V~30V(200W Max);12V~30V Solar Charging.                                                                                                                   |
| Operate Temperaure | -20°C-55°C                                                                                                                                                    |
| Lifetime           | >3000 Cycles                                                                                                                                                  |