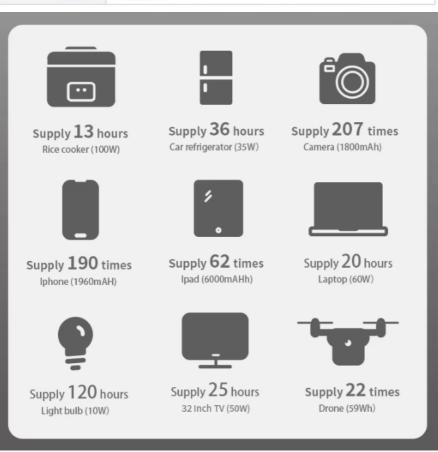

#### **Product Description**

We usually export large quantities to foreign countries. Hope to find more trade partners.

This is a portable power station, commonly used to provide power support for various electronic devices. As shown in the image, this power station is equipped with multiple interfaces, including AC outlets and USB ports, catering to the charging needs of a wide range of devices.

The portable power station is a versatile and reliable source of backup power, ideal for outdoor activities, emergencies, or off-grid living.

In earthquake and tsunami-prone areas, it can form a small power generation system with solar panels to meet emergency electricity demand.