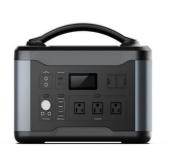

#### **Product Description**

We usually export large quantities to foreign countries. Hope to find more trade partners.

This is a portable power station, commonly used to provide power support for various electronic devices. As shown in the image, this power station is equipped with multiple interfaces, including AC outlets and USB ports, catering to the charging needs of a wide range of devices.