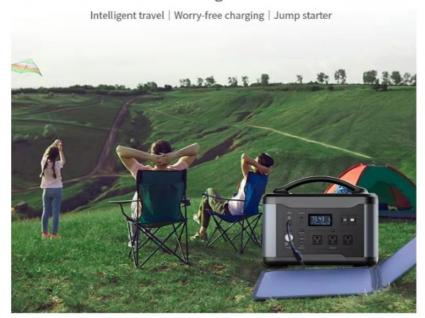

The portable power station is a versatile and reliable source of backup power, ideal for outdoor activities, emergencies, or off-grid living.

In earthquake and tsunami-prone areas, it can form a small power generation system with solar panels to meet emergency electricity demand.