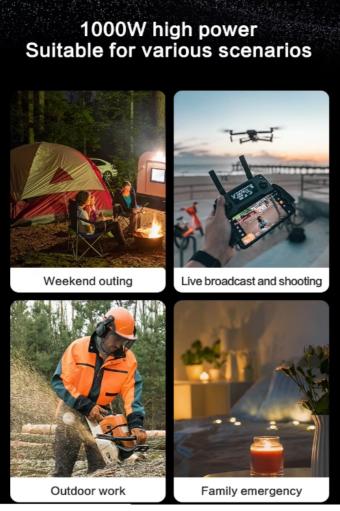

The portable power station shown is a versatile and reliable source of backup power, ideal for outdoor activities, emergencies, or off-grid living.

In earthquake and tsunami-prone areas, it can form a small power generation system with solar panels to meet emergency electricity demand.