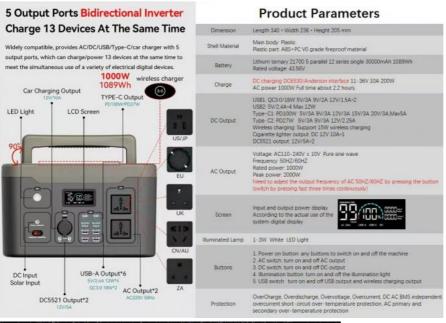

### **Product Specification**

12V/10A Car Charging Output:

 USB1: QC3.0/18W 5V • USB2: 5V/2.4A\*4 Max.12W • Output Wave: 1500W Pure Sine Wave • AC Output: AC100-240V Pure Sine Wave

• AC Output Frequency: 50HZ/60HZ