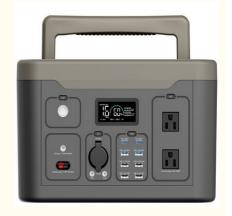

#### **Product Description**

We usually export large quantities to foreign countries. Hope to find more trade partners.

This is a portable power station, commonly used to provide power support for various electronic devices. As shown in the image, this power station is equipped with multiple interfaces, including AC outlets and USB ports, catering to the charging needs of a wide range of devices.