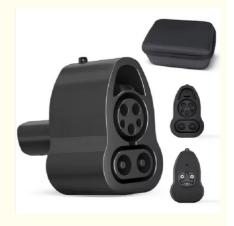

# CCS1 to Tesla EV Charger Adapter IP54 250A 100-1000V DC

### **Product Specification**

Waterproof Grade: IP54Current: 250A

Operating Voltage: 100-1000V DC
Operating Temprature: -40F-122F
Anti-theft: Design
Service Life: 10000 Times

Highlight: CCS1 to Tesla EV adapter,
IP54 EV charger adapter,