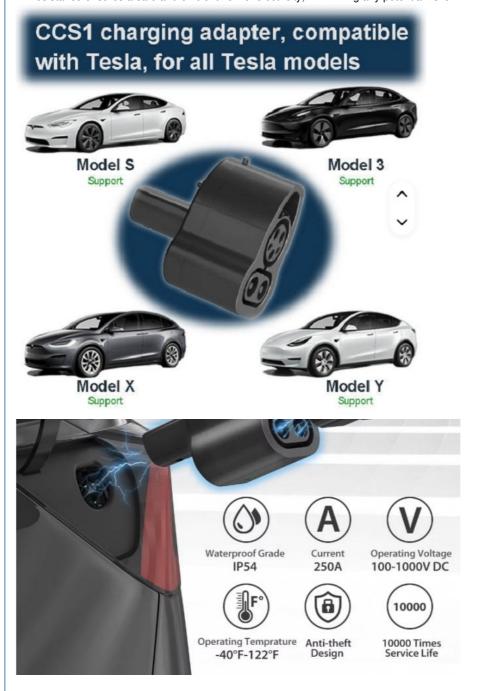

# CCS1 to Tesla EV Charger Adapter IP54 250A 100-1000V DC

### **Product Specification**

Waterproof Grade: IP54Current: 250A

Operating Voltage: 100-1000V DC
Operating Temprature: -40F-122F
Anti-theft: Design
Service Life: 10000 Times

Highlight: CCS1 to Tesla EV adapter,
IP54 EV charger adapter,

#### **Outstanding Features**

- Broadened Charging Network: This adapter is a game changer, letting your Tesla connect to CCS1 charging stations. You'll no longer be restricted to a limited number of charging points, making long - distance travel a breeze.
- Exceptional Durability: Built to last, it can handle 10,000 insertion and withdrawal cycles. The IP54 protection rating means it can brave different weather conditions, from light rain to dusty environments.
- Safety First: With an anti theft design, you can leave your vehicle charging with peace of mind. The low contact resistance ensures a safe and efficient flow of electricity, minimizing any potential risks.