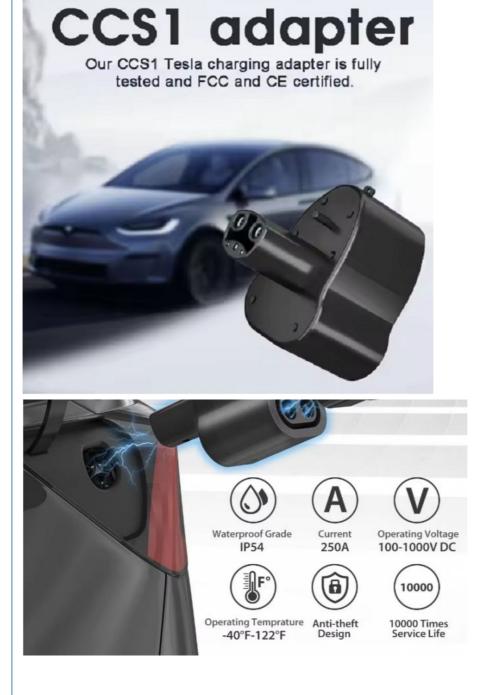

## **Product Specification**

IP54 · Waterproof Grade: • Current: 250A

100-1000V DC • Operating Voltage: -40F-122F • Operating Temprature: Anti-theft: Design • Service Life: 10000 Times

• Highlight: Tesla CCS1 adapter 250A,