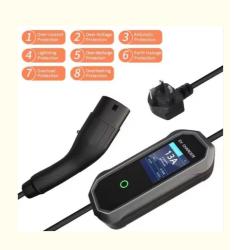

#### **Comprehensive Safety Features**

Rest easy knowing your vehicle is protected by multiple safety mechanisms, including over - current, over - voltage, short - circuit, and overheating protection. The charger also features leakage protection and a built - in smart chip for added peace of mind.