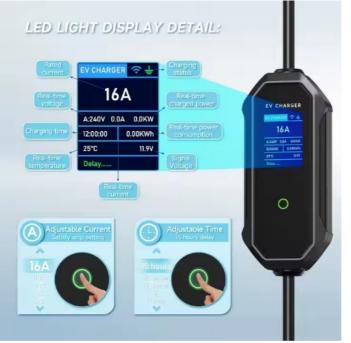

#### **Smart Charging Management**

The built - in LED screen provides real - time updates on charging status, including current, voltage, and time remaining. Take advantage of off - peak electricity hours by scheduling your charging sessions, saving you money while ensuring your vehicle is ready when you are.

#### Adjustable Power for Optimal Charging

With an output power range of 3.5kW to 9.6kW and adjustable current settings from 16A to 32A, you have complete control over your charging experience. Need a quick top - up before hitting the road? Opt for a higher power setting. Want to extend your battery's lifespan? Choose a lower, more gentle charge.