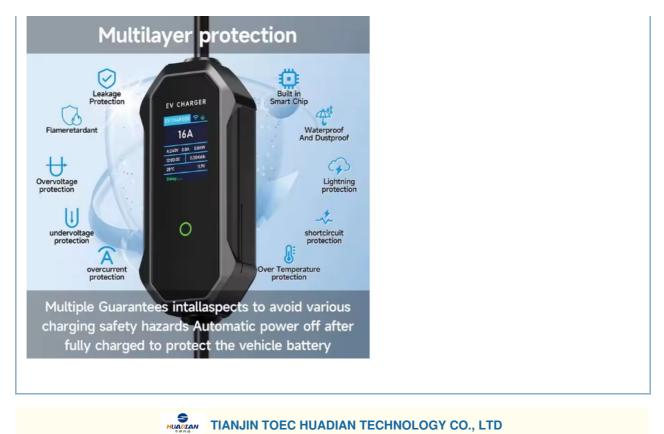

#### **Comprehensive Safety Features**

Rest easy knowing your vehicle is protected by multiple safety mechanisms, including over - current, over - voltage, short - circuit, and overheating protection. The charger also features leakage protection and a built - in smart chip for added peace of mind.